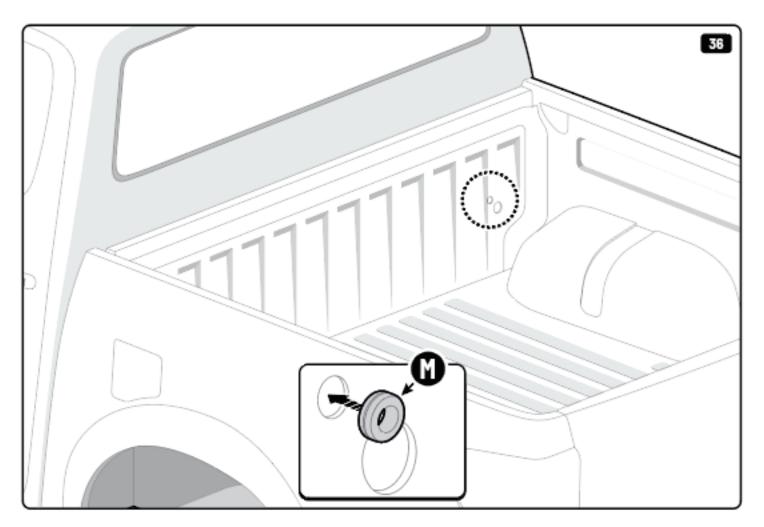

| EVOE Installation checklist       |       |         |
|-----------------------------------|-------|---------|
| Steps                             | Page  | Done by |
| Mounting rubber cross             | 8     |         |
| Mounting gliding rail in canister | 15    |         |
| Holes for drain                   | 23-25 |         |
| Width + Cross measurement         | 35    |         |
| Tightening the clamp screw        | 37    |         |
| Mounting drain                    | 46    |         |