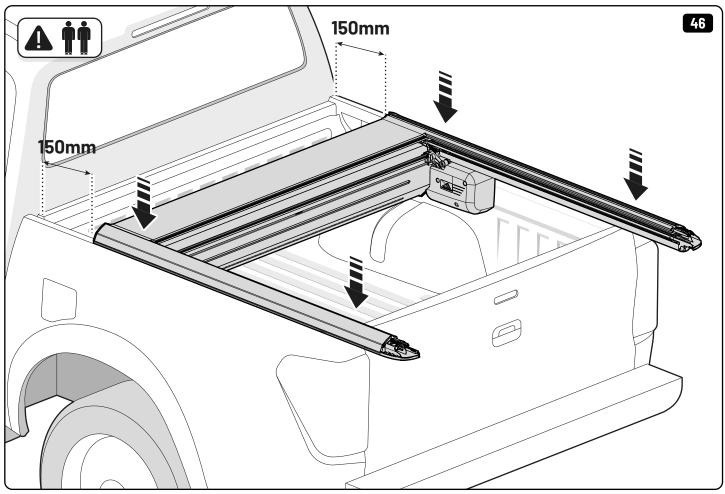

| EVOE Installation checklist       |       |         |
|-----------------------------------|-------|---------|
| Steps                             | Page  | Done by |
| Mounting rubber cross             | 8     |         |
| Mounting gliding rail in canister | 15    |         |
| Holes for drain                   | 23-25 |         |
| Width + Cross measurement         | 35    |         |
| Tightening the clamp screw        | 37    |         |
| Mounting drain                    | 46    |         |