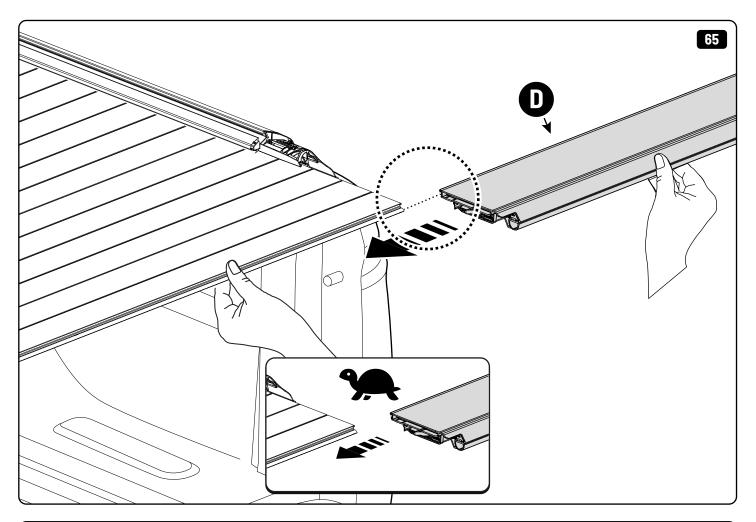

| EVOE Installation checklist       |       |         |
|-----------------------------------|-------|---------|
| Steps                             | Page  | Done by |
| Mounting rubber cross             | 8     |         |
| Mounting gliding rail in canister | 15    |         |
| Holes for drain                   | 23-25 |         |
| Width + Cross measurement         | 35    |         |
| Tightening the clamp screw        | 37    |         |
| Mounting drain                    | 46    |         |