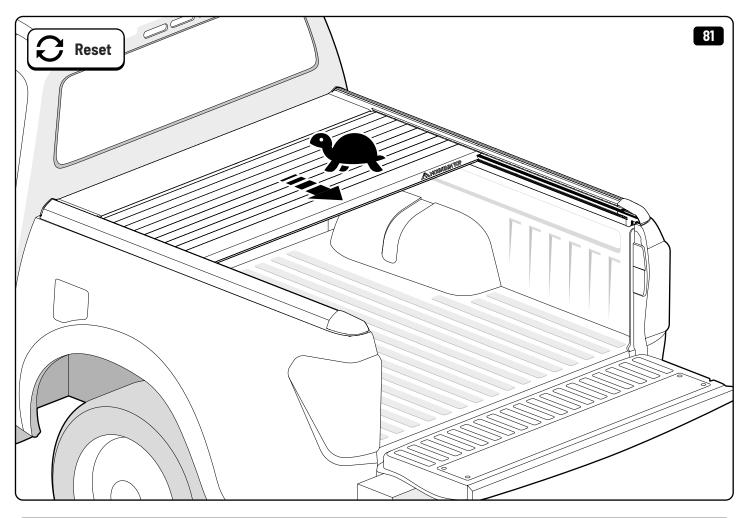

| EVOE Installation checklist       |       |         |
|-----------------------------------|-------|---------|
| Steps                             | Page  | Done by |
| Mounting rubber cross             | 8     |         |
| Mounting gliding rail in canister | 15    |         |
| Holes for drain                   | 23-25 |         |
| Width + Cross measurement         | 35    |         |
| Tightening the clamp screw        | 37    |         |
| Mounting drain                    | 46    |         |