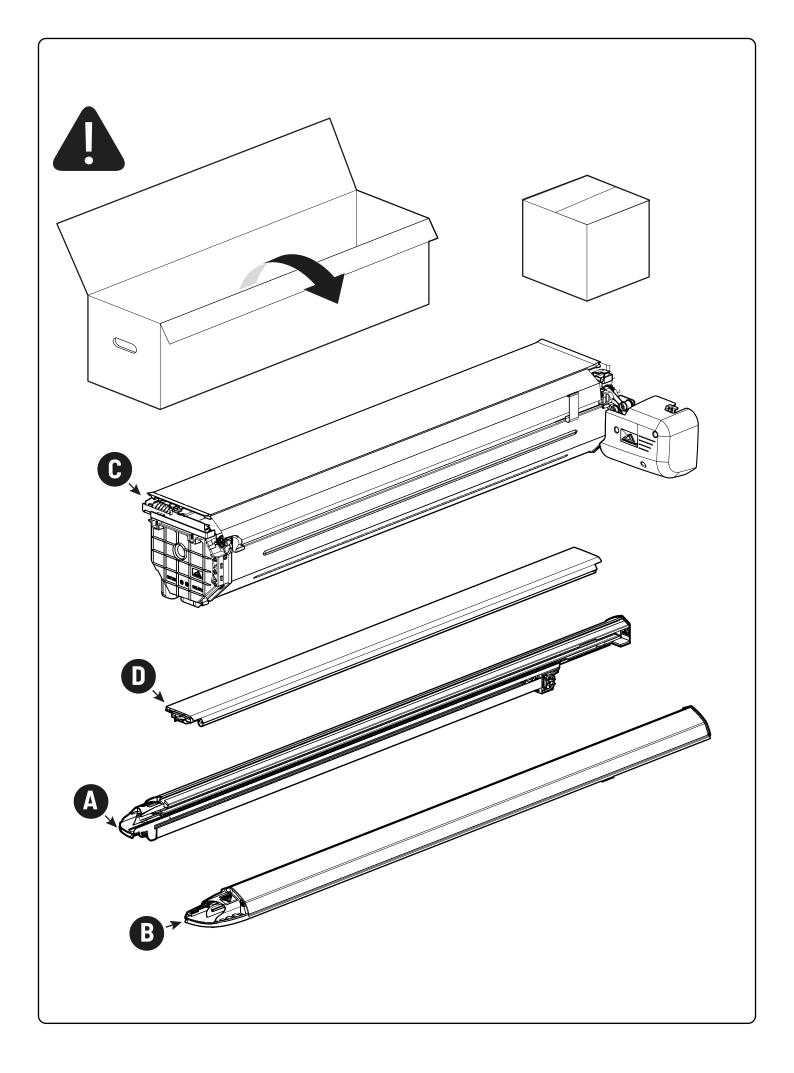

| EVOE Installation checklist       |       |         |
|-----------------------------------|-------|---------|
| Steps                             | Page  | Done by |
| Mounting rubber cross             | 8     |         |
| Mounting gliding rail in canister | 15    |         |
| Holes for drain                   | 23-25 |         |
| Width + Cross measurement         | 35    |         |
| Tightening the clamp screw        | 37    |         |
| Mounting drain                    | 46    |         |