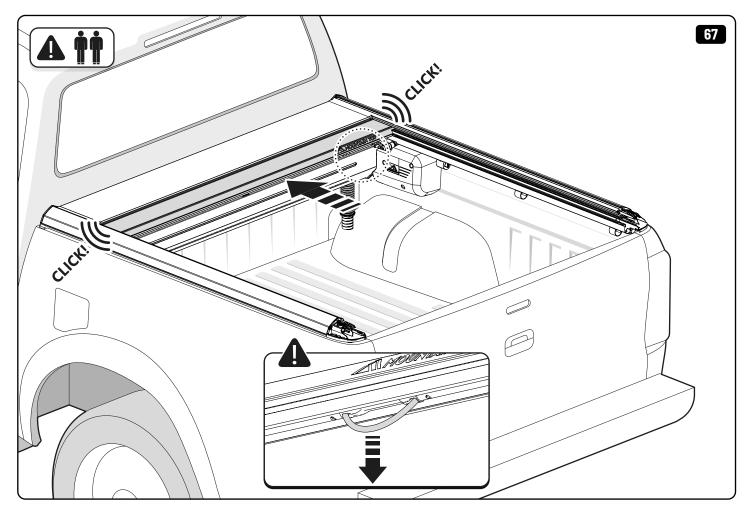

| EVOE Installation checklist       |       |         |
|-----------------------------------|-------|---------|
| Steps                             | Page  | Done by |
| Mounting rubber cross             | 8     |         |
| Mounting gliding rail in canister | 15    |         |
| Holes for drain                   | 23-25 |         |
| Width + Cross measurement         | 35    |         |
| Tightening the clamp screw        | 37    |         |
| Mounting drain                    | 46    |         |