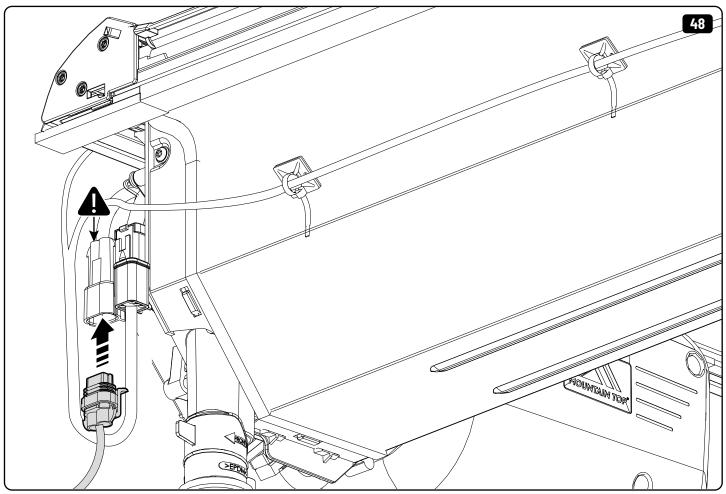

| EVOE Installation checklist       |       |         |
|-----------------------------------|-------|---------|
| Steps                             | Page  | Done by |
| Mounting rubber cross             | 8     |         |
| Mounting gliding rail in canister | 15    |         |
| Holes for drain                   | 23-25 |         |
| Width + Cross measurement         | 35    |         |
| Tightening the clamp screw        | 37    |         |
| Mounting drain                    | 46    |         |