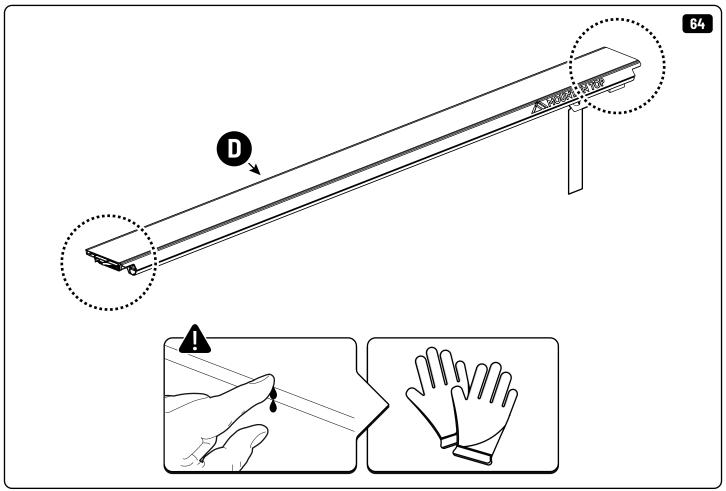

| EVOE Installation checklist       |       |         |
|-----------------------------------|-------|---------|
| Steps                             | Page  | Done by |
| Mounting rubber cross             | 8     |         |
| Mounting gliding rail in canister | 15    |         |
| Holes for drain                   | 23-25 |         |
| Width + Cross measurement         | 35    |         |
| Tightening the clamp screw        | 37    |         |
| Mounting drain                    | 46    |         |