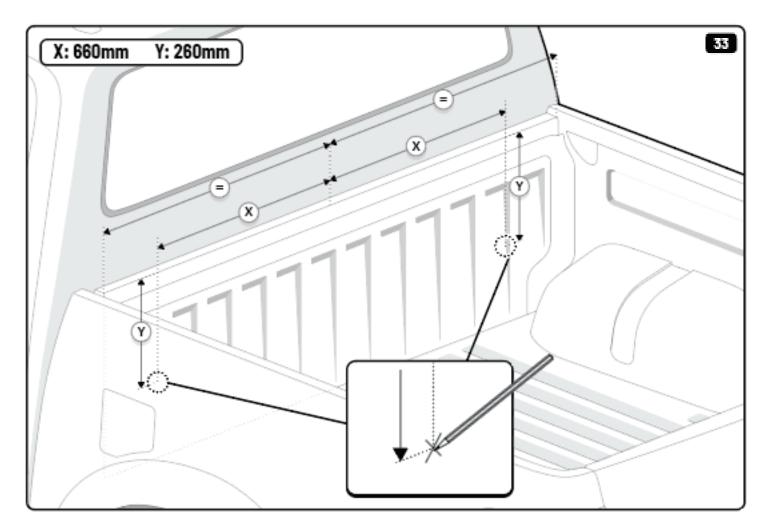

| EVOE Installation checklist       |       |         |
|-----------------------------------|-------|---------|
| Steps                             | Page  | Done by |
| Mounting rubber cross             | 8     |         |
| Mounting gliding rail in canister | 15    |         |
| Holes for drain                   | 23-25 |         |
| Width + Cross measurement         | 35    |         |
| Tightening the clamp screw        | 37    |         |
| Mounting drain                    | 46    |         |