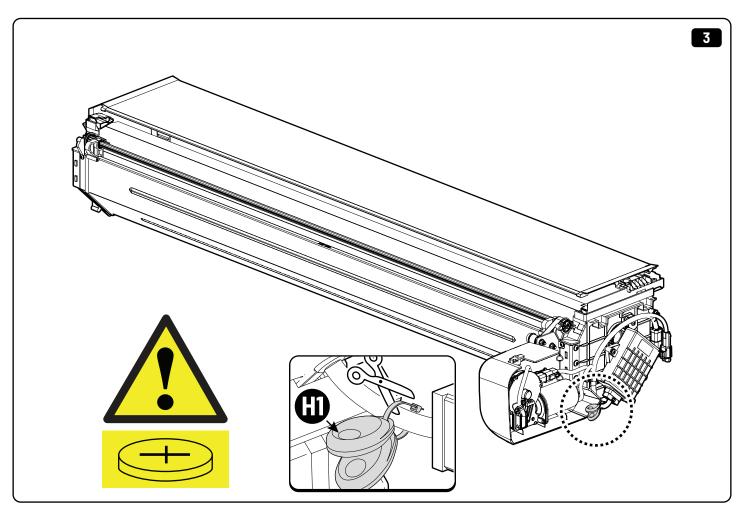

## **MOUNTAIN TOP® EVOe**

Installation manual

880 001 / Issue 03 03/51

**WARNING:** This product contains a coin/button cell battery inside the Remote FOB used to operate the roll cover. Keep batteries out of reach of children. Swallowing may lead to serious injury or death in as little as 2 hours due to internal burns.

This product has been designed so that the coin/button cell battery is not accessible to young children as the battery compartment cover is secured with a screw or mechanical fastener.

Always ensure the Remote FOB compartment is secured before use.

If swallowed or placed inside any other part of the body, immediately call the 24-hour Poisons Information Centre on 13 11 26 (in Australia) or 24-hour National Poisons Centre on 0800 764 766 (in New Zealand) for fast, expert advice. Dispose of used batteries immediately.