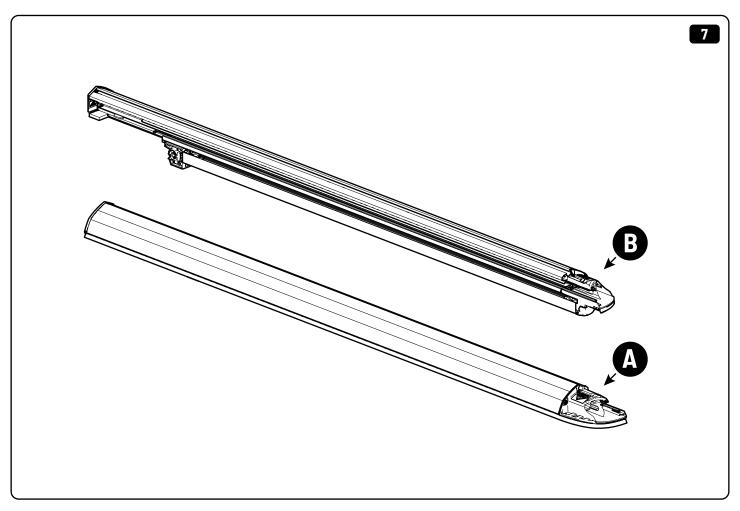

| EVOE Installation checklist       |       |         |
|-----------------------------------|-------|---------|
| Steps                             | Page  | Done by |
| Mounting rubber cross             | 8     |         |
| Mounting gliding rail in canister | 15    |         |
| Holes for drain                   | 23-25 |         |
| Width + Cross measurement         | 35    |         |
| Tightening the clamp screw        | 37    |         |
| Mounting drain                    | 46    |         |