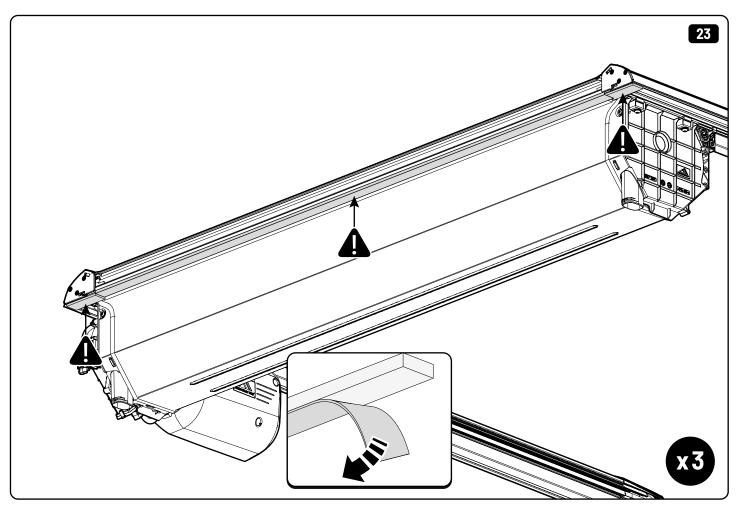

| EVOE Installation checklist       |       |         |
|-----------------------------------|-------|---------|
| Steps                             | Page  | Done by |
| Mounting rubber cross             | 8     |         |
| Mounting gliding rail in canister | 15    |         |
| Holes for drain                   | 23-25 |         |
| Width + Cross measurement         | 35    |         |
| Tightening the clamp screw        | 37    |         |
| Mounting drain                    | 46    |         |