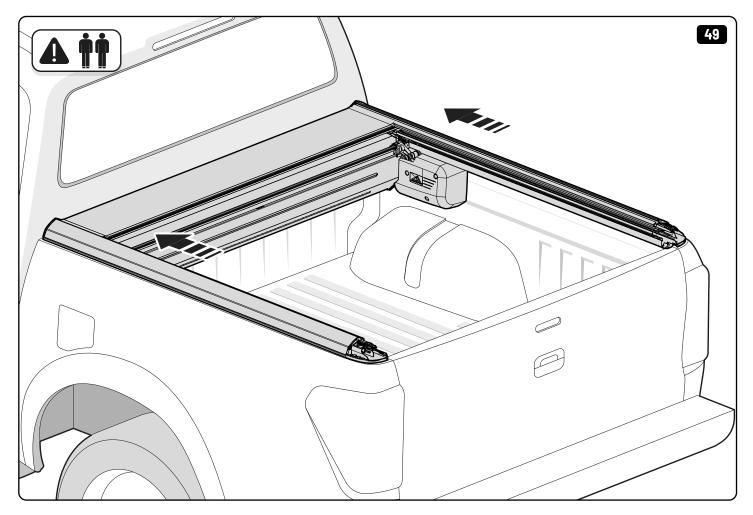

| EVOE Installation checklist       |       |         |
|-----------------------------------|-------|---------|
| Steps                             | Page  | Done by |
| Mounting rubber cross             | 8     |         |
| Mounting gliding rail in canister | 15    |         |
| Holes for drain                   | 23-25 |         |
| Width + Cross measurement         | 35    |         |
| Tightening the clamp screw        | 37    |         |
| Mounting drain                    | 46    |         |