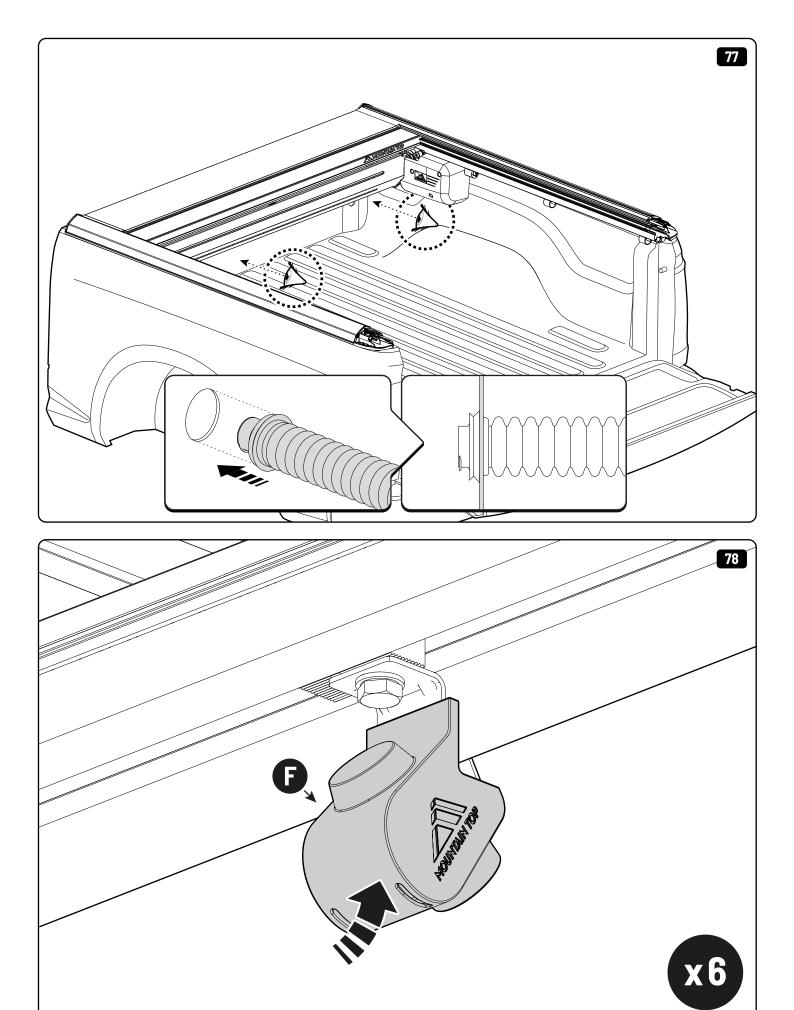

| EVOE Installation checklist       |       |         |
|-----------------------------------|-------|---------|
| Steps                             | Page  | Done by |
| Mounting rubber cross             | 8     |         |
| Mounting gliding rail in canister | 15    |         |
| Holes for drain                   | 23-25 |         |
| Width + Cross measurement         | 35    |         |
| Tightening the clamp screw        | 37    |         |
| Mounting drain                    | 46    |         |