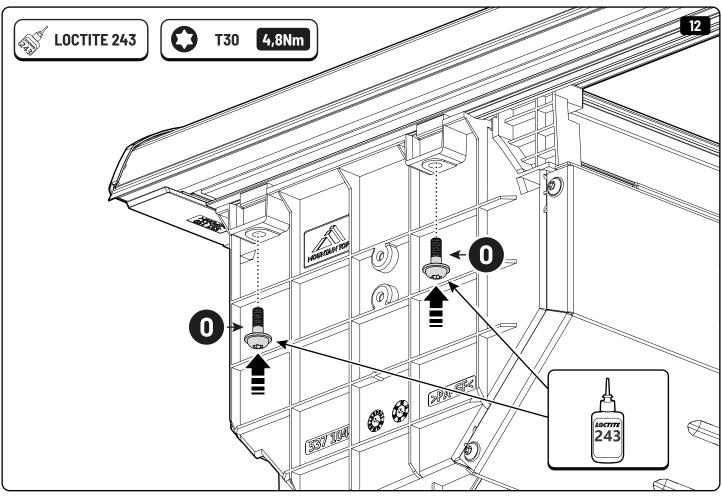

| EVOE Installation checklist       |       |         |
|-----------------------------------|-------|---------|
| Steps                             | Page  | Done by |
| Mounting rubber cross             | 8     |         |
| Mounting gliding rail in canister | 15    |         |
| Holes for drain                   | 23-25 |         |
| Width + Cross measurement         | 35    |         |
| Tightening the clamp screw        | 37    |         |
| Mounting drain                    | 46    |         |