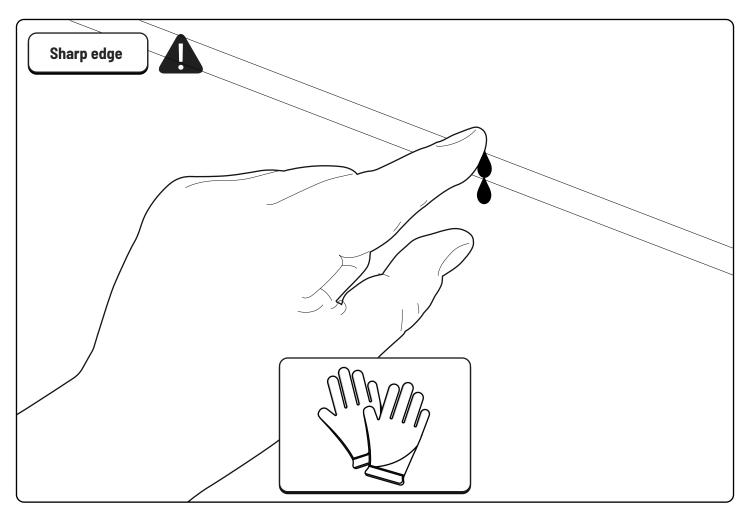

ver is secured with a screw or mechanical fastener.

Always ensure the Remote FOB compartment is secured before use.



If swallowed or placed inside any other part of the body, immediately call the 24-hour Poisons Information Centre on 13 11 26 (in Australia) or 24-hour National Poisons Centre on 0800 764 766 (in New Zealand) for fast, expert advice. Dispose of used batteries immediately.

Please ensure this notice is kept with the Owner's Manual provided by your installer. For further information please visit <a href="https://www.mountaintop.com.au">www.mountaintop.com.au</a>

## 

KEEP OUT OF REACH OF CHILDREN Swallowing can lead to chemical burns, perforation of soft tissue, and death. Severe burns can occur within 2 hours of ingestion. Seek medical attention immediately.



**IEC** 





880 001 / Issue 03 05/51







880 001 / Issue 03 07/51









880 001 / Issue 03 09/51









880 001 / Issue 03 11/51







880 001 / Issue 03 13/51









880 001 / Issue 03 15/51









880 001 / Issue 03 17/51









880 001 / Issue 03 19/51







880 001 / Issue 03 21/51









880 001 / Issue 03 23/51









880 001 / Issue 03 25/51





880 001 / Issue 03 26/51





880 001 / Issue 03 27/51





880 001 / Issue 03 28/51





880 001 / Issue 03 29/51









880 001 / Issue 03 31/51









880 001 / Issue 03 33/51









880 001 / Issue 03 35/51









880 001 / Issue 03 37/51









880 001 / Issue 03 39/51







880 001 / Issue 03 41/51









880 001 / Issue 03 43/51





880 001 / Issue 03 45/51







880 001 / Issue 03 47/51





| EVOE Install