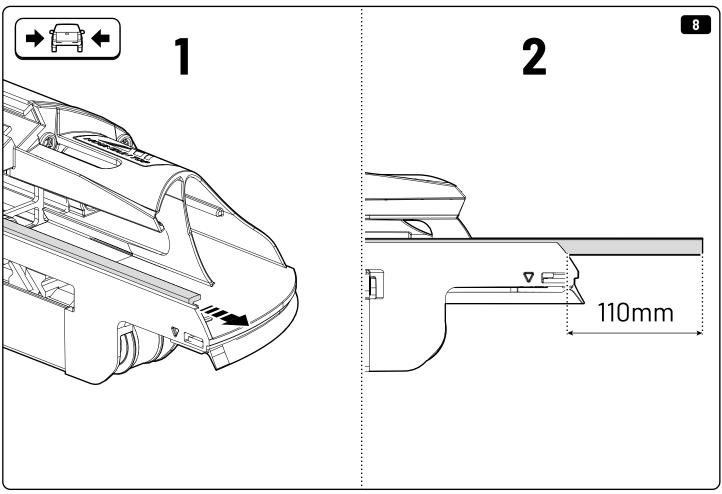

| EVOE Installation checklist       |       |         |
|-----------------------------------|-------|---------|
| Steps                             | Page  | Done by |
| Mounting rubber cross             | 8     |         |
| Mounting gliding rail in canister | 15    |         |
| Holes for drain                   | 23-25 |         |
| Width + Cross measurement         | 35    |         |
| Tightening the clamp screw        | 37    |         |
| Mounting drain                    | 46    |         |