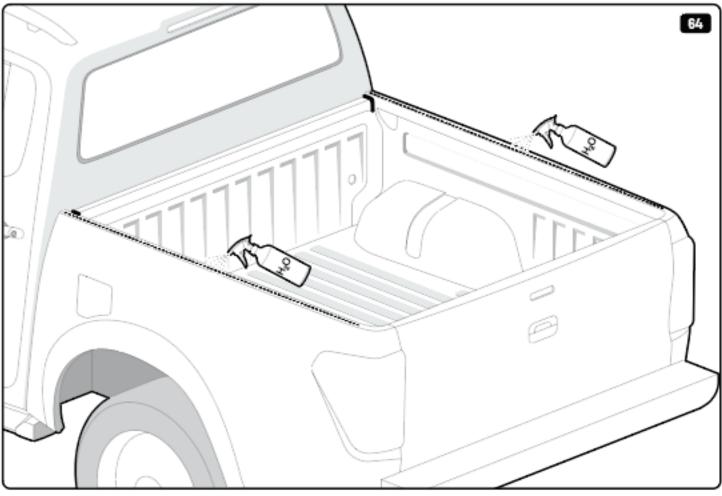

| EVOE Installation checklist       |       |         |
|-----------------------------------|-------|---------|
| Steps                             | Page  | Done by |
| Mounting rubber cross             | 8     |         |
| Mounting gliding rail in canister | 15    |         |
| Holes for drain                   | 23-25 |         |
| Width + Cross measurement         | 35    |         |
| Tightening the clamp screw        | 37    |         |
| Mounting drain                    | 46    |         |