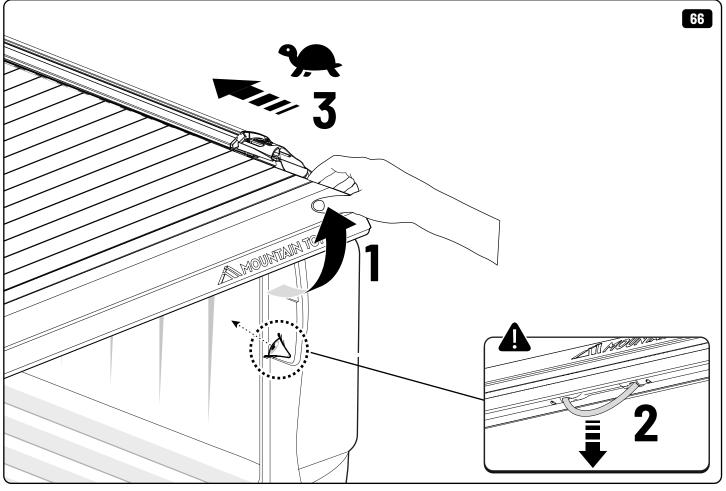

| EVOE Installation checklist       |       |         |
|-----------------------------------|-------|---------|
| Steps                             | Page  | Done by |
| Mounting rubber cross             | 8     |         |
| Mounting gliding rail in canister | 15    |         |
| Holes for drain                   | 23-25 |         |
| Width + Cross measurement         | 35    |         |
| Tightening the clamp screw        | 37    |         |
| Mounting drain                    | 46    |         |