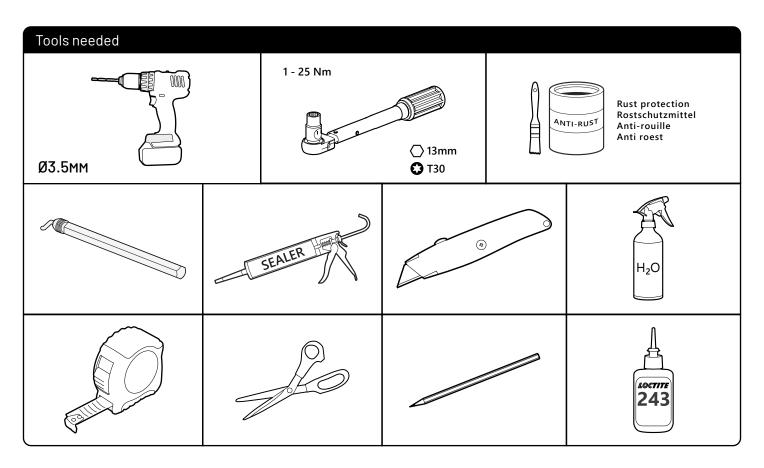

| EVOE Installation checklist       |       |         |
|-----------------------------------|-------|---------|
| Steps                             | Page  | Done by |
| Mounting rubber cross             | 8     |         |
| Mounting gliding rail in canister | 15    |         |
| Holes for drain                   | 23-25 |         |
| Width + Cross measurement         | 35    |         |
| Tightening the clamp screw        | 37    |         |
| Mounting drain                    | 46    |         |