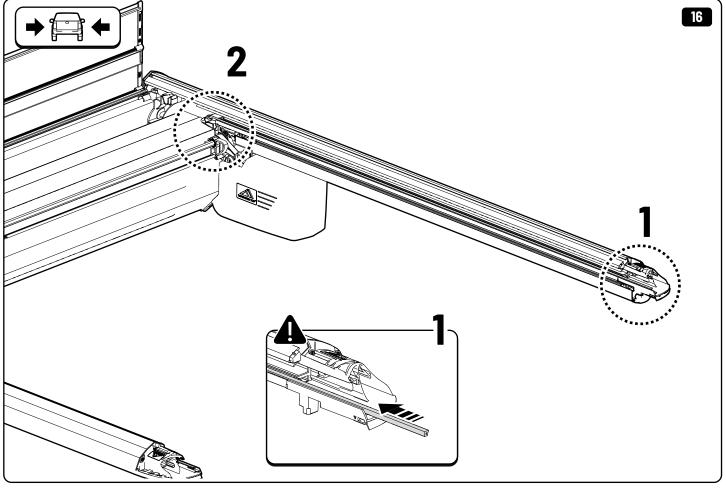

| EVOE Installation checklist       |       |         |
|-----------------------------------|-------|---------|
| Steps                             | Page  | Done by |
| Mounting rubber cross             | 8     |         |
| Mounting gliding rail in canister | 15    |         |
| Holes for drain                   | 23-25 |         |
| Width + Cross measurement         | 35    |         |
| Tightening the clamp screw        | 37    |         |
| Mounting drain                    | 46    |         |