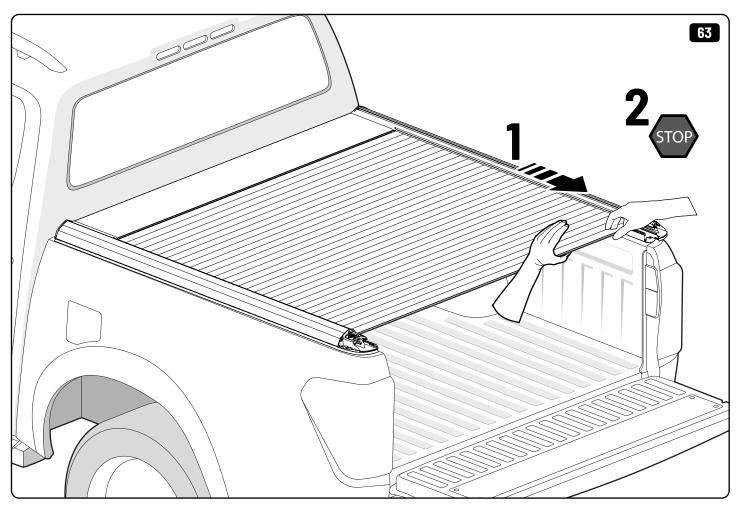

| EVOE Installation checklist       |       |         |
|-----------------------------------|-------|---------|
| Steps                             | Page  | Done by |
| Mounting rubber cross             | 8     |         |
| Mounting gliding rail in canister | 15    |         |
| Holes for drain                   | 23-25 |         |
| Width + Cross measurement         | 35    |         |
| Tightening the clamp screw        | 37    |         |
| Mounting drain                    | 46    |         |