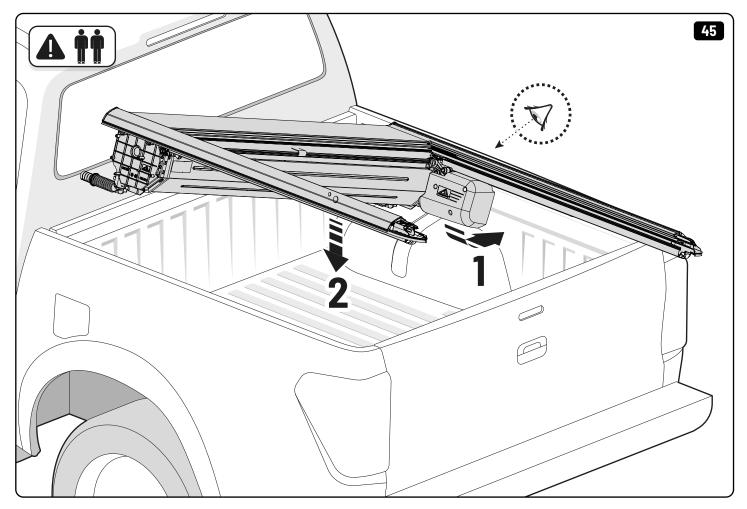

| EVOE Installation checklist       |       |         |
|-----------------------------------|-------|---------|
| Steps                             | Page  | Done by |
| Mounting rubber cross             | 8     |         |
| Mounting gliding rail in canister | 15    |         |
| Holes for drain                   | 23-25 |         |
| Width + Cross measurement         | 35    |         |
| Tightening the clamp screw        | 37    |         |
| Mounting drain                    | 46    |         |