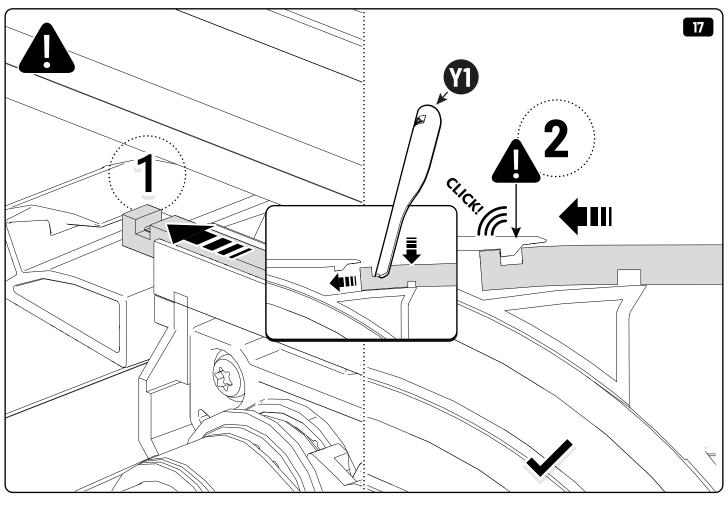

| EVOE Installation checklist       |       |         |
|-----------------------------------|-------|---------|
| Steps                             | Page  | Done by |
| Mounting rubber cross             | 8     |         |
| Mounting gliding rail in canister | 15    |         |
| Holes for drain                   | 23-25 |         |
| Width + Cross measurement         | 35    |         |
| Tightening the clamp screw        | 37    |         |
| Mounting drain                    | 46    |         |