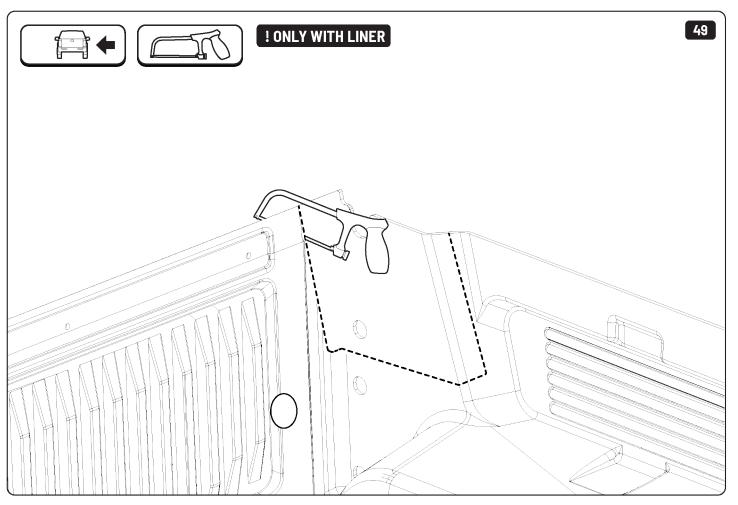

| EVOE Installation checklist       |       |         |
|-----------------------------------|-------|---------|
| Steps                             | Page  | Done by |
| Mounting rubber cross             | 8     |         |
| Mounting gliding rail in canister | 15    |         |
| Holes for drain                   | 23-25 |         |
| Width + Cross measurement         | 35    |         |
| Tightening the clamp screw        | 37    |         |
| Mounting drain                    | 46    |         |