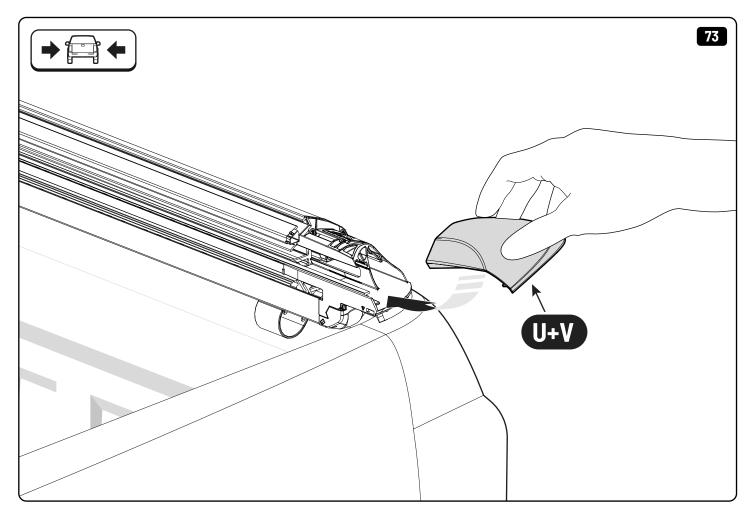

d death. Severe burns can occur within 2 hours of ingestion. Seek medical attention immediately.



**IEC** 





880 001 / Issue 03 05/51







880 001 / Issue 03 07/51









880 001 / Issue 03 09/51









880 001 / Issue 03 11/51







880 001 / Issue 03 13/51









880 001 / Issue 03 15/51









880 001 / Issue 03 17/51









880 001 / Issue 03 19/51







880 001 / Issue 03 21/51









880 001 / Issue 03 23/51









880 001 / Issue 03 25/51





880 001 / Issue 03 26/51





880 001 / Issue 03 27/51





880 001 / Issue 03 28/51





880 001 / Issue 03 29/51









880 001 / Issue 03 31/51









880 001 / Issue 03 33/51









880 001 / Issue 03 35/51









880 001 / Issue 03 37/51









880 001 / Issue 03 39/51







880 001 / Issue 03 41/51









880 001 / Issue 03 43/51





880 001 / Issue 03 45/51







880 001 / Issue 03 47/51





| EVOE Installation checklist       |       |         |
|-----------------------------------|-------|---------|
| Steps                             | Page  | Done by |
| Mounting rubber cross             | 8     |         |
| Mounting gliding rail in canister | 15    |         |
| Holes for drain                   | 23-25 |         |
| Width + Cross measurement         | 35    |         |
| Tightening the clamp screw        | 37    |         |
| Mounting drain                    | 46    |         |

880 001 / Issue 03 49/51



| Customer Service | +45 4810 2950 (08:00 - 16:00 CET)                |
|------------------|--------------------------------------------------|
| Support          | info@m