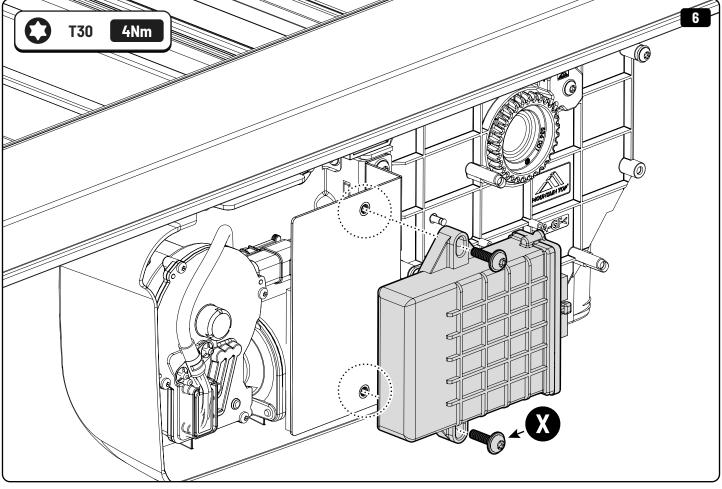

he Remote FOB compartment is secured before use.



If swallowed or placed inside any other part of the body, immediately call the 24-hour Poisons Information Centre on 13 11 26 (in Australia) or 24-hour National Poisons Centre on 0800 764 766 (in New Zealand) for fast, expert advice. Dispose of used batteries immediately.

Please ensure this notice is kept with the Owner's Manual provided by your installer. For further information please visit <a href="https://www.mountaintop.com.au">www.mountaintop.com.au</a>

## 

KEEP OUT OF REACH OF CHILDREN Swallowing can lead to chemical burns, perforation of soft tissue, and death. Severe burns can occur within 2 hours of ingestion. Seek medical attention immediately.



**IEC** 





880 001 / Issue 03 05/51







880 001 / Issue 03 07/51









880 001 / Issue 03 09/51









880 001 / Issue 03 11/51







880 001 / Issue 03 13/51









880 001 / Issue 03 15/51









880 001 / Issue 03 17/51









880 001 / Issue 03 19/51







880 001 / Issue 03 21/51









880 001 / Issue 03 23/51









880 001 / Issue 03 25/51





880 001 / Issue 03 26/51





880 001 / Issue 03 27/51





880 001 / Issue 03 28/51





880 001 / Issue 03 29/51









880 001 / Issue 03 31/51









880 001 / Issue 03 33/51









880 001 / Issue 03 35/51









880 001 / Issue 03 37/51









880 001 / Issue 03 39/51







880 001 / Issue 03 41/51









880 001 / Issue 03 43/51





880 001 / Issue 03 45/51







880 001 / Issue 03 47/51





| EVOE Installation checklist       |       |         |
|-------------------------