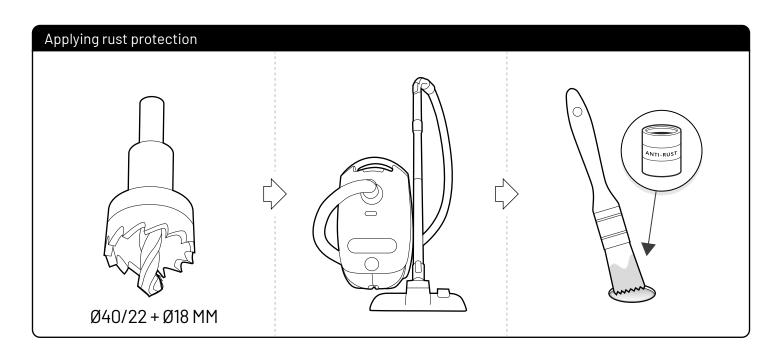

| EVOE Installation checklist       |       |         |
|-----------------------------------|-------|---------|
| Steps                             | Page  | Done by |
| Mounting rubber cross             | 8     |         |
| Mounting gliding rail in canister | 15    |         |
| Holes for drain                   | 23-25 |         |
| Width + Cross measurement         | 35    |         |
| Tightening the clamp screw        | 37    |         |
| Mounting drain                    | 46    |         |