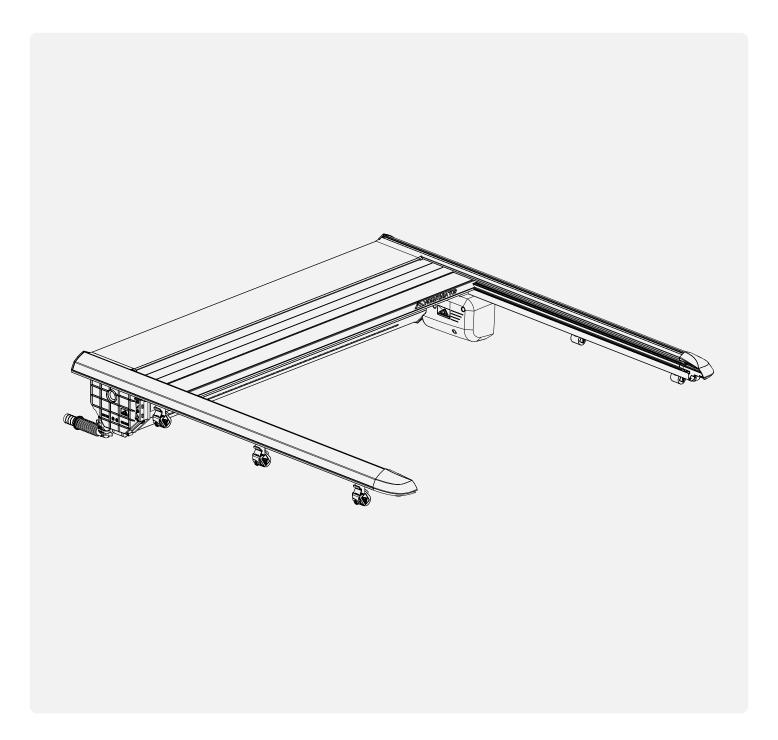

## **MOUNTAIN TOP® EVOe**

Installation manual















880 001 / Issue 03 03/51





**WARNING:** This product contains a coin/button cell battery inside the Remote FOB used to operate the roll cover. Keep batteries out of reach of children. Swallowing may lead to serious injury or death in as little as 2 hours due to internal burns.

This product has been designed so that the coin/button cell battery is not accessible to young children as the battery compartment cover is secured with a screw or mechanical fastener.

Always ensure the Remote FOB compartment is secured before use.



If swallowed or placed inside any other part of the body, immediately call the 24-hour Poisons Information Centre on 13 11 26 (in Australia) or 24-hour National Poisons Centre on 0800 764 766 (in New Z