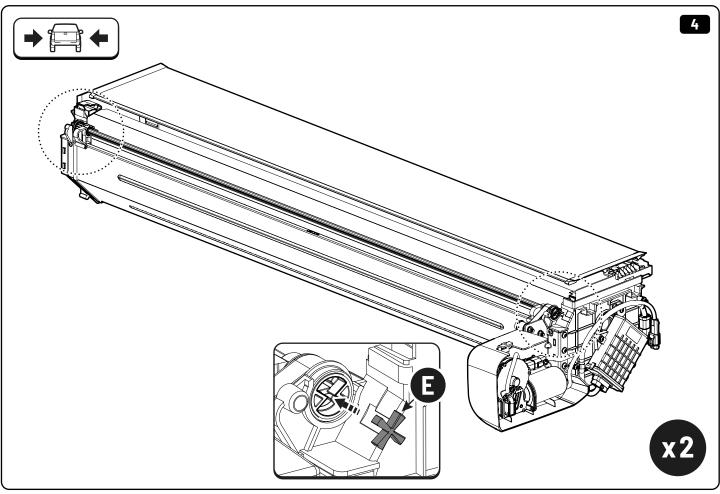

re the Remote FOB compartment is secured before use.



If swallowed or placed inside any other part of the body, immediately call the 24-hour Poisons Information Centre on 13 11 26 (in Australia) or 24-hour National Poisons Centre on 0800 764 766 (in New Zealand) for fast, expert advice. Dispose of used batteries immediately.

Please ensure this notice is kept with the Owner's Manual provided by your installer. For further information please visit <a href="https://www.mountaintop.com.au">www.mountaintop.com.au</a>

## 

KEEP OUT OF REACH OF CHILDREN Swallowing can lead to chemical burns, perforation of soft tissue, and death. Severe burns can occur within 2 hours of ingestion. Seek medical attention immediately.



**IEC** 





880 001 / Issue 03 05/51







880 001 / Issue 03 07/51









880 001 / Issue 03 09/51









880 001 / Issue 03 11/51







880 001 / Issue 03 13/51









880 001 / Issue 03 15/51









880 001 / Issue 03 17/51









880 001 / Issue 03 19/51







880 001 / Issue 03 21/51









880 001 / Issue 03 23/51









880 001 / Issue 03 25/51





880 001 / Issue 03 26/51





880 001 / Issue 03 27/51





880 001 / Issue 03 28/51





880 001 / Issue 03 29/51









880 001 / Issue 03 31/51









880 001 / Issue 03 33/51









880 001 / Issue 03 35/51









880 001 / Issue 03 37/51









880 001 / Issue 03 39/51







880 001 / Issue 03 41/51









880 001 / Issue 03 43/51





880 001 / Issue 03 45/51







880 001 / Issue 03 47/51





| EVOE Installation checklist       |       |         |
|---------------------