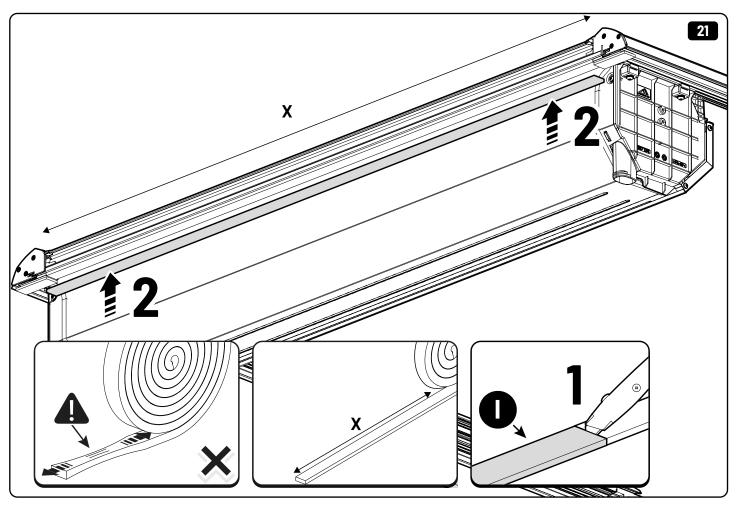

| EVOE Installation checklist       |       |         |
|-----------------------------------|-------|---------|
| Steps                             | Page  | Done by |
| Mounting rubber cross             | 8     |         |
| Mounting gliding rail in canister | 15    |         |
| Holes for drain                   | 23-25 |         |
| Width + Cross measurement         | 35    |         |
| Tightening the clamp screw        | 37    |         |
| Mounting drain                    | 46    |         |