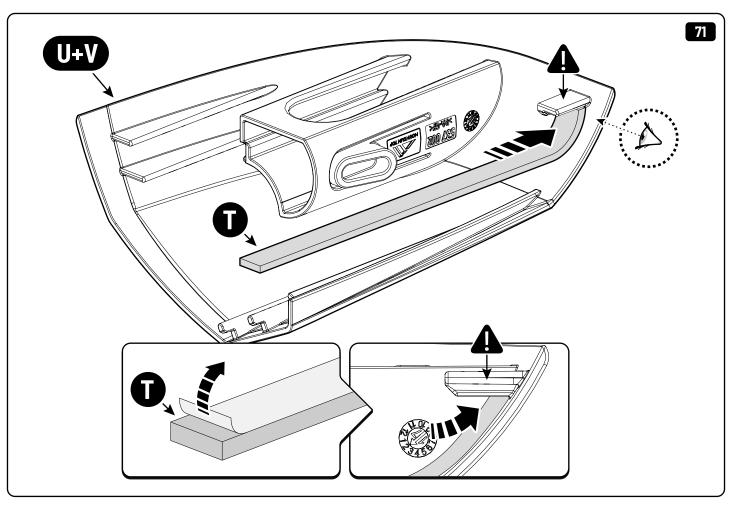

| EVOE Installation checklist       |       |         |
|-----------------------------------|-------|---------|
| Steps                             | Page  | Done by |
| Mounting rubber cross             | 8     |         |
| Mounting gliding rail in canister | 15    |         |
| Holes for drain                   | 23-25 |         |
| Width + Cross measurement         | 35    |         |
| Tightening the clamp screw        | 37    |         |
| Mounting drain                    | 46    |         |