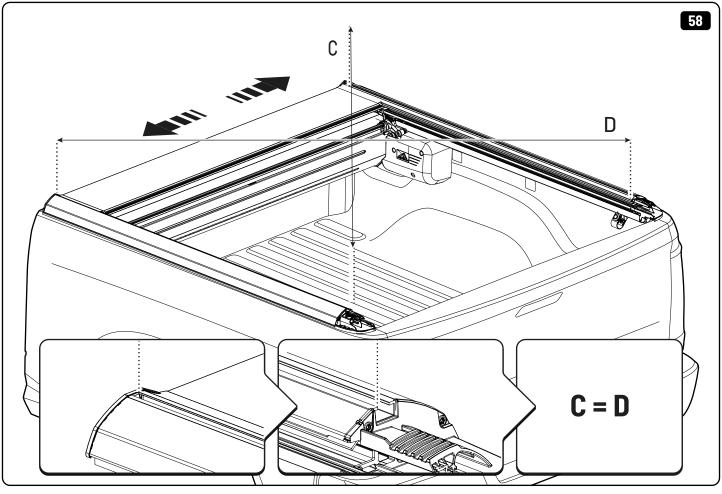

| EVOE Installation checklist       |       |         |
|-----------------------------------|-------|---------|
| Steps                             | Page  | Done by |
| Mounting rubber cross             | 8     |         |
| Mounting gliding rail in canister | 15    |         |
| Holes for drain                   | 23-25 |         |
| Width + Cross measurement         | 35    |         |
| Tightening the clamp screw        | 37    |         |
| Mounting drain                    | 46    |         |