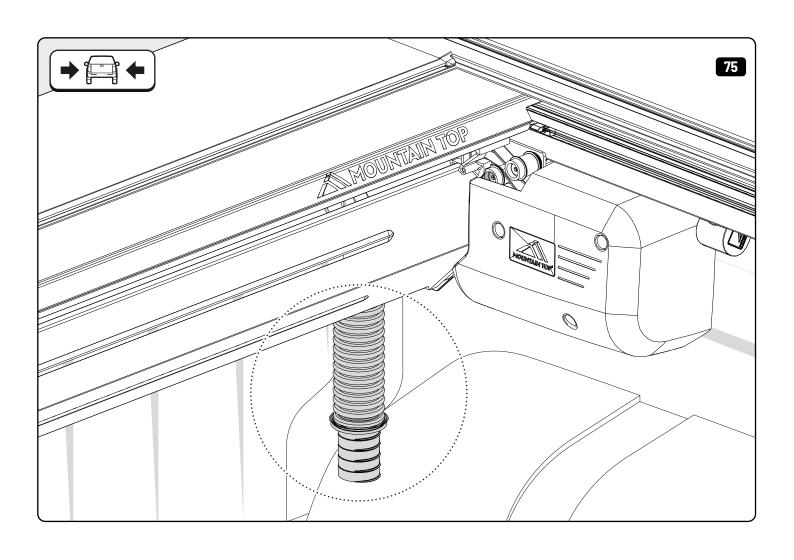

| EVOE Installation checklist       |       |         |
|-----------------------------------|-------|---------|
| Steps                             | Page  | Done by |
| Mounting rubber cross             | 8     |         |
| Mounting gliding rail in canister | 15    |         |
| Holes for drain                   | 23-25 |         |
| Width + Cross measurement         | 35    |         |
| Tightening the clamp screw        | 37    |         |
| Mounting drain                    | 46    |         |