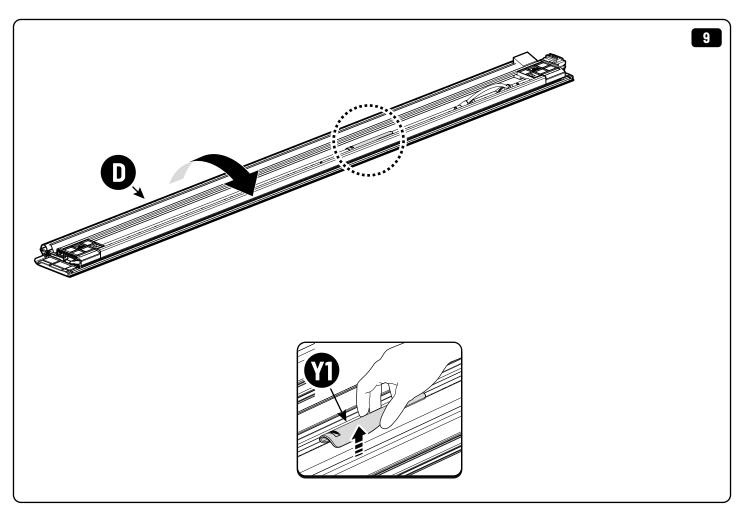

| EVOE Installation checklist       |       |         |
|-----------------------------------|-------|---------|
| Steps                             | Page  | Done by |
| Mounting rubber cross             | 8     |         |
| Mounting gliding rail in canister | 15    |         |
| Holes for drain                   | 23-25 |         |
| Width + Cross measurement         | 35    |         |
| Tightening the clamp screw        | 37    |         |
| Mounting drain                    | 46    |         |