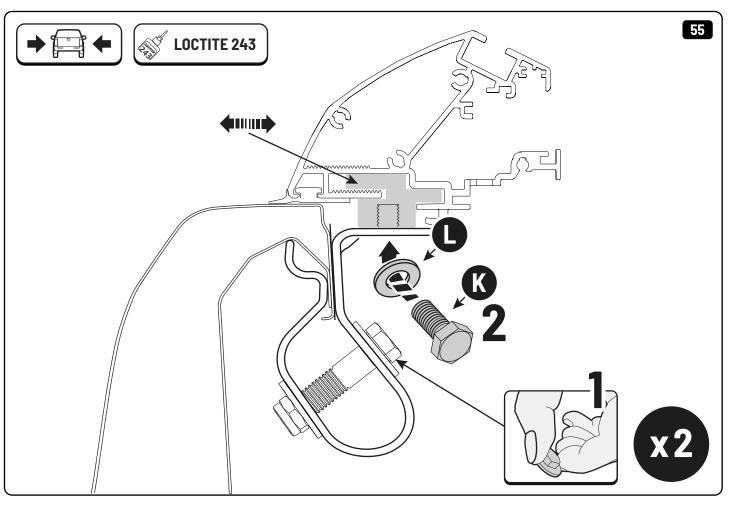

| EVOE Installation checklist       |       |         |
|-----------------------------------|-------|---------|
| Steps                             | Page  | Done by |
| Mounting rubber cross             | 8     |         |
| Mounting gliding rail in canister | 15    |         |
| Holes for drain                   | 23-25 |         |
| Width + Cross measurement         | 35    |         |
| Tightening the clamp screw        | 37    |         |
| Mounting drain                    | 46    |         |