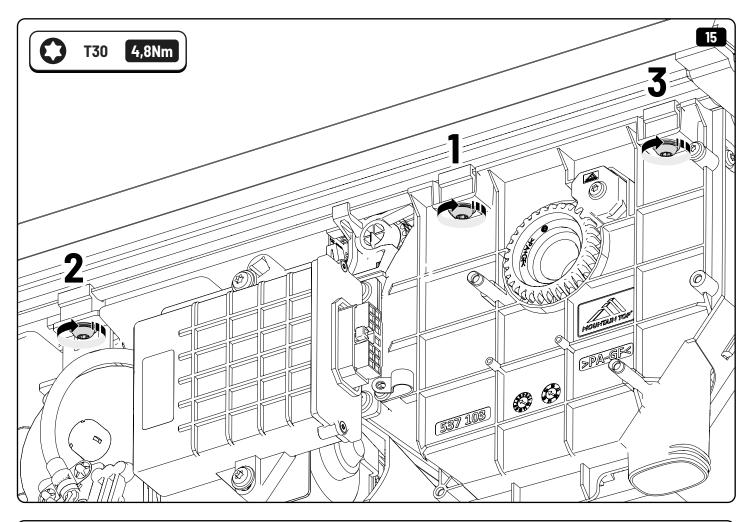

| EVOE Installation checklist       |       |         |
|-----------------------------------|-------|---------|
| Steps                             | Page  | Done by |
| Mounting rubber cross             | 8     |         |
| Mounting gliding rail in canister | 15    |         |
| Holes for drain                   | 23-25 |         |
| Width + Cross measurement         | 35    |         |
| Tightening the clamp screw        | 37    |         |
| Mounting drain                    | 46    |         |