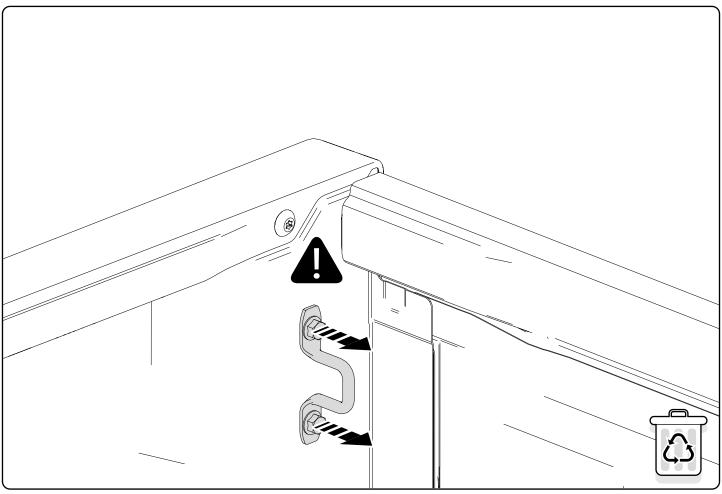

| EVOE Installation checklist       |       |         |
|-----------------------------------|-------|---------|
| Steps                             | Page  | Done by |
| Mounting rubber cross             | 8     |         |
| Mounting gliding rail in canister | 15    |         |
| Holes for drain                   | 23-25 |         |
| Width + Cross measurement         | 35    |         |
| Tightening the clamp screw        | 37    |         |
| Mounting drain                    | 46    |         |