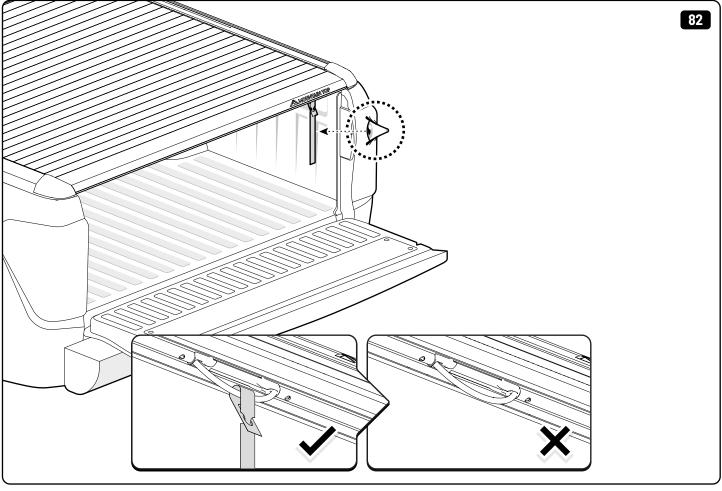

| EVOE Installation checklist       |       |         |
|-----------------------------------|-------|---------|
| Steps                             | Page  | Done by |
| Mounting rubber cross             | 8     |         |
| Mounting gliding rail in canister | 15    |         |
| Holes for drain                   | 23-25 |         |
| Width + Cross measurement         | 35    |         |
| Tightening the clamp screw        | 37    |         |
| Mounting drain                    | 46    |         |