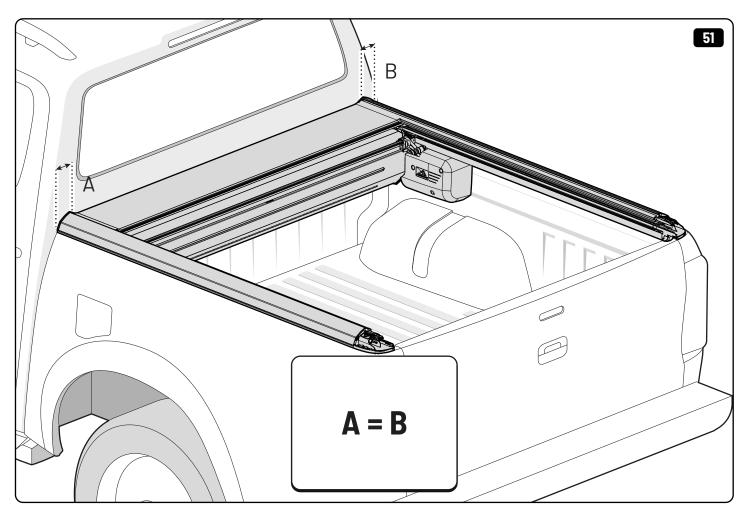

| EVOE Installation checklist       |       |         |
|-----------------------------------|-------|---------|
| Steps                             | Page  | Done by |
| Mounting rubber cross             | 8     |         |
| Mounting gliding rail in canister | 15    |         |
| Holes for drain                   | 23-25 |         |
| Width + Cross measurement         | 35    |         |
| Tightening the clamp screw        | 37    |         |
| Mounting drain                    | 46    |         |