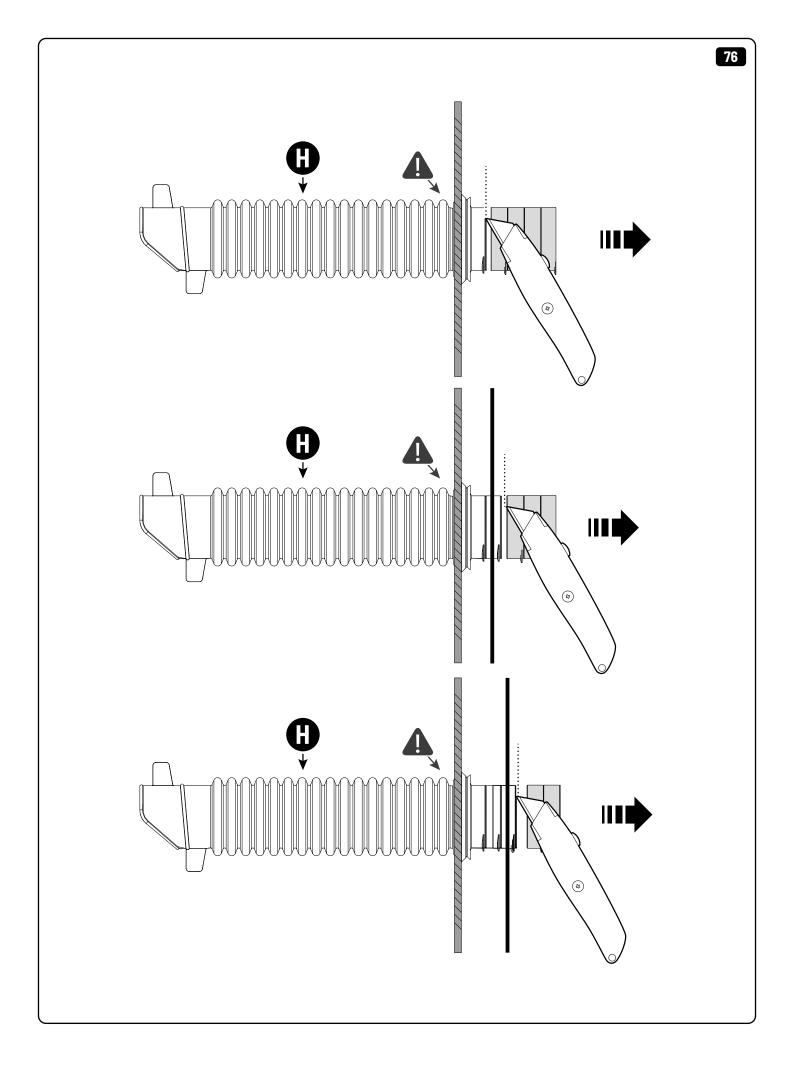

| EVOE Installation checklist       |       |         |
|-----------------------------------|-------|---------|
| Steps                             | Page  | Done by |
| Mounting rubber cross             | 8     |         |
| Mounting gliding rail in canister | 15    |         |
| Holes for drain                   | 23-25 |         |
| Width + Cross measurement         | 35    |         |
| Tightening the clamp screw        | 37    |         |
| Mounting drain                    | 46    |         |