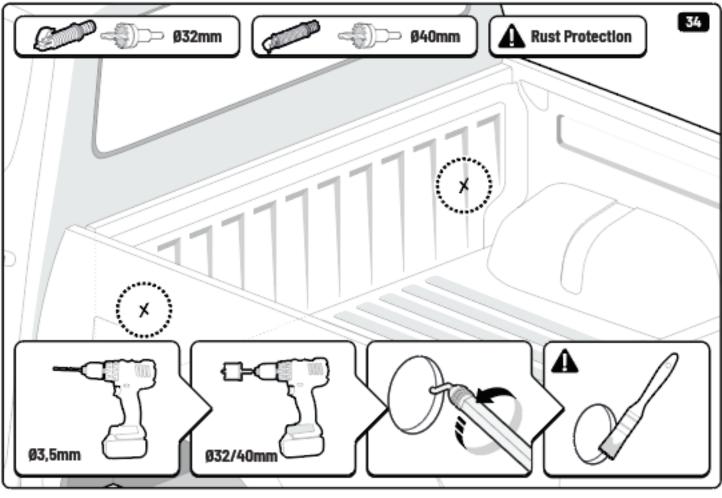

| EVOE Installation checklist       |       |         |
|-----------------------------------|-------|---------|
| Steps                             | Page  | Done by |
| Mounting rubber cross             | 8     |         |
| Mounting gliding rail in canister | 15    |         |
| Holes for drain                   | 23-25 |         |
| Width + Cross measurement         | 35    |         |
| Tightening the clamp screw        | 37    |         |
| Mounting drain                    | 46    |         |