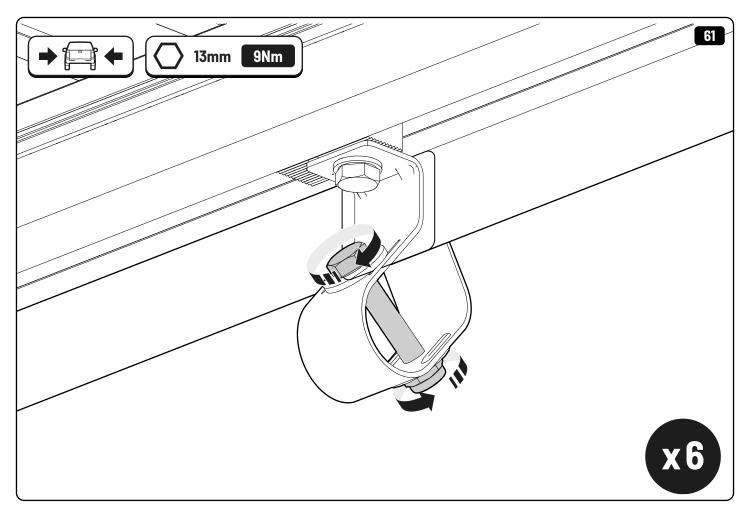

| EVOE Installation checklist       |       |         |
|-----------------------------------|-------|---------|
| Steps                             | Page  | Done by |
| Mounting rubber cross             | 8     |         |
| Mounting gliding rail in canister | 15    |         |
| Holes for drain                   | 23-25 |         |
| Width + Cross measurement         | 35    |         |
| Tightening the clamp screw        | 37    |         |
| Mounting drain                    | 46    |         |