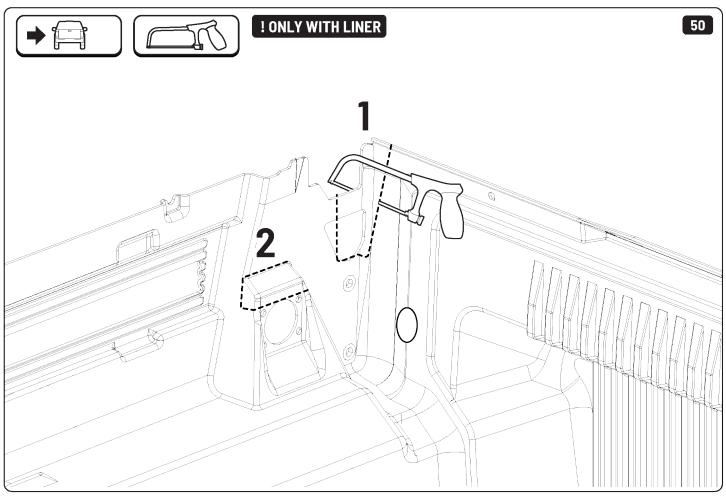

| EVOE Installation checklist       |       |         |
|-----------------------------------|-------|---------|
| Steps                             | Page  | Done by |
| Mounting rubber cross             | 8     |         |
| Mounting gliding rail in canister | 15    |         |
| Holes for drain                   | 23-25 |         |
| Width + Cross measurement         | 35    |         |
| Tightening the clamp screw        | 37    |         |
| Mounting drain                    | 46    |         |