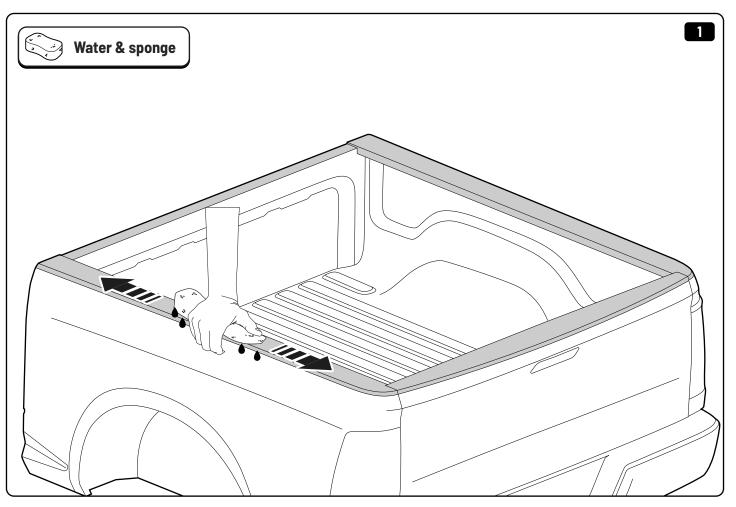

| EVOE Installation checklist       |       |         |
|-----------------------------------|-------|---------|
| Steps                             | Page  | Done by |
| Mounting rubber cross             | 8     |         |
| Mounting gliding rail in canister | 15    |         |
| Holes for drain                   | 23-25 |         |
| Width + Cross measurement         | 35    |         |
| Tightening the clamp screw        | 37    |         |
| Mounting drain                    | 46    |         |