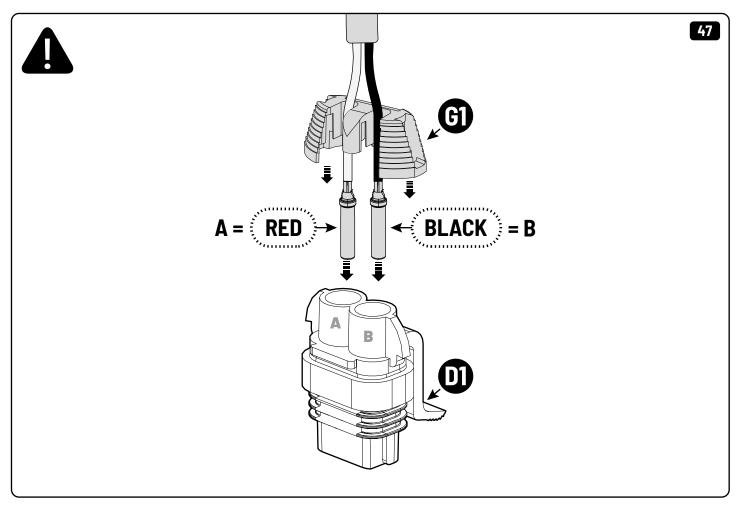

| EVOE Installation checklist       |       |         |
|-----------------------------------|-------|---------|
| Steps                             | Page  | Done by |
| Mounting rubber cross             | 8     |         |
| Mounting gliding rail in canister | 15    |         |
| Holes for drain                   | 23-25 |         |
| Width + Cross measurement         | 35    |         |
| Tightening the clamp screw        | 37    |         |
| Mounting drain                    | 46    |         |