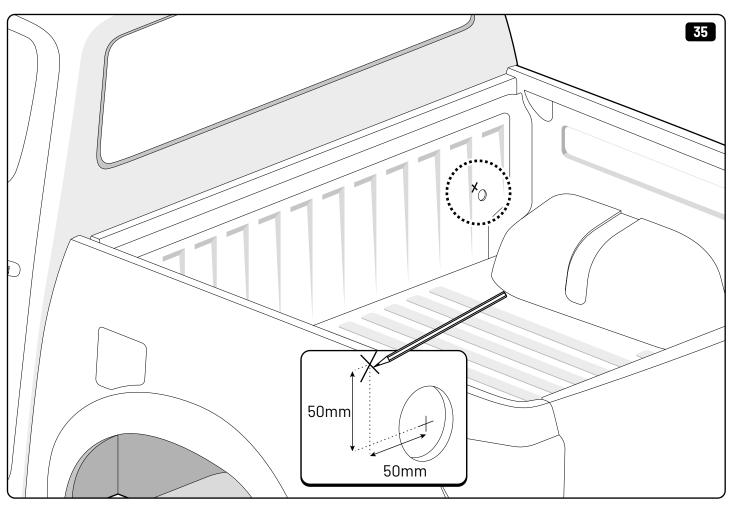

| EVOE Installation checklist       |       |         |
|-----------------------------------|-------|---------|
| Steps                             | Page  | Done by |
| Mounting rubber cross             | 8     |         |
| Mounting gliding rail in canister | 15    |         |
| Holes for drain                   | 23-25 |         |
| Width + Cross measurement         | 35    |         |
| Tightening the clamp screw        | 37    |         |
| Mounting drain                    | 46    |         |