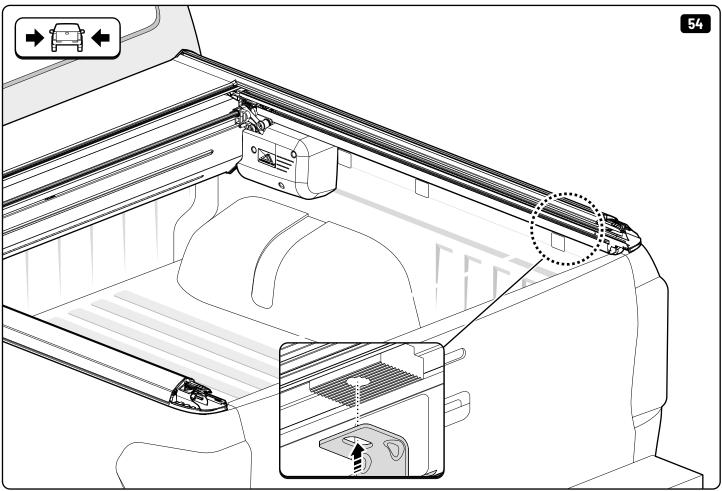

| EVOE Installation checklist       |       |         |
|-----------------------------------|-------|---------|
| Steps                             | Page  | Done by |
| Mounting rubber cross             | 8     |         |
| Mounting gliding rail in canister | 15    |         |
| Holes for drain                   | 23-25 |         |
| Width + Cross measurement         | 35    |         |
| Tightening the clamp screw        | 37    |         |
| Mounting drain                    | 46    |         |