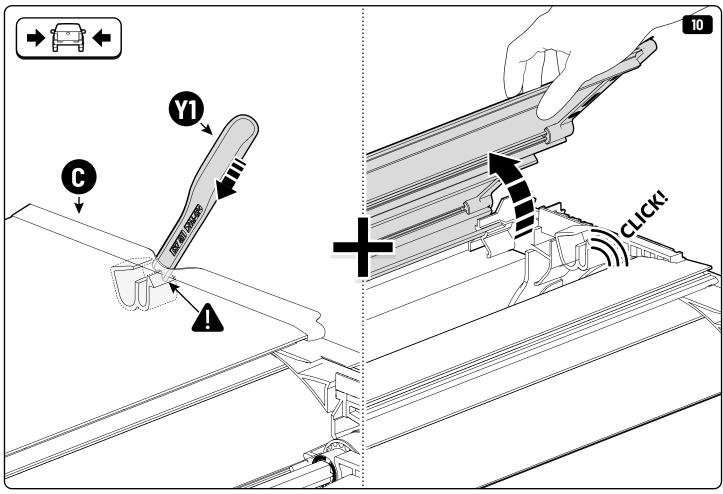

| EVOE Installation checklist       |       |         |
|-----------------------------------|-------|---------|
| Steps                             | Page  | Done by |
| Mounting rubber cross             | 8     |         |
| Mounting gliding rail in canister | 15    |         |
| Holes for drain                   | 23-25 |         |
| Width + Cross measurement         | 35    |         |
| Tightening the clamp screw        | 37    |         |
| Mounting drain                    | 46    |         |