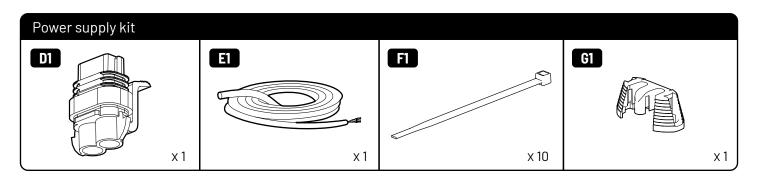

| EVOE Installation checklist       |       |         |
|-----------------------------------|-------|---------|
| Steps                             | Page  | Done by |
| Mounting rubber cross             | 8     |         |
| Mounting gliding rail in canister | 15    |         |
| Holes for drain                   | 23-25 |         |
| Width + Cross measurement         | 35    |         |
| Tightening the clamp screw        | 37    |         |
| Mounting drain                    | 46    |         |