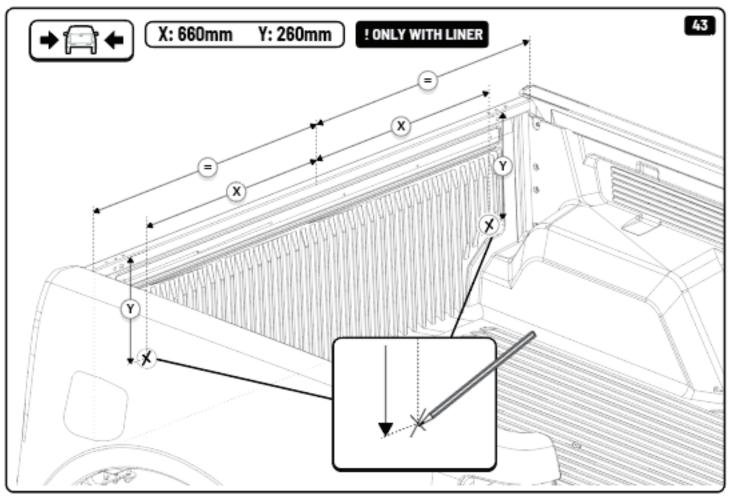

| EVOE Installation checklist       |       |         |
|-----------------------------------|-------|---------|
| Steps                             | Page  | Done by |
| Mounting rubber cross             | 8     |         |
| Mounting gliding rail in canister | 15    |         |
| Holes for drain                   | 23-25 |         |
| Width + Cross measurement         | 35    |         |
| Tightening the clamp screw        | 37    |         |
| Mounting drain                    | 46    |         |