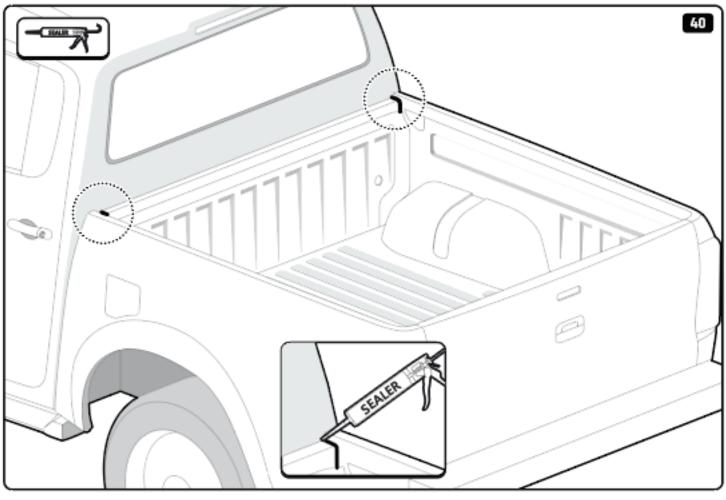

| EVOE Installation checklist       |       |         |
|-----------------------------------|-------|---------|
| Steps                             | Page  | Done by |
| Mounting rubber cross             | 8     |         |
| Mounting gliding rail in canister | 15    |         |
| Holes for drain                   | 23-25 |         |
| Width + Cross measurement         | 35    |         |
| Tightening the clamp screw        | 37    |         |
| Mounting drain                    | 46    |         |