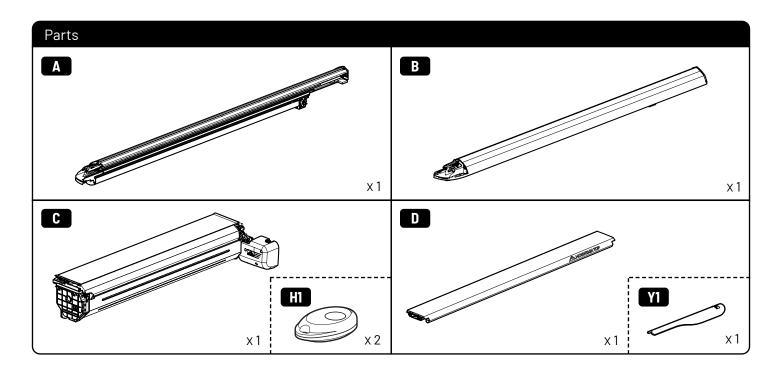

## **MOUNTAIN TOP® EVOe**

Installation manual















880 001 / Issue 03 03/51





**WARNING:** This product contains a coin/button cell battery inside the Remote FOB used to operate the roll cover. Keep batteries out of reach of children. Swallowing may lead to serious injury or death in as little as 2 hours due to internal burns.

This product has been designed so that the coin/button cell battery is not accessible to young children as the battery compartment cover is secured with a screw or mechanical fastener.

Always ensure the Remote FOB compartment is secured before use.



If swallowed or placed inside any other part of the body, immediately call the 24-hour Poisons Information Centre on 13 11 26 (in Australia) or 24-hour National Poisons Centre on 0800 764 766 (in New Zealand) for fast, expert advice. Dispose of used bat