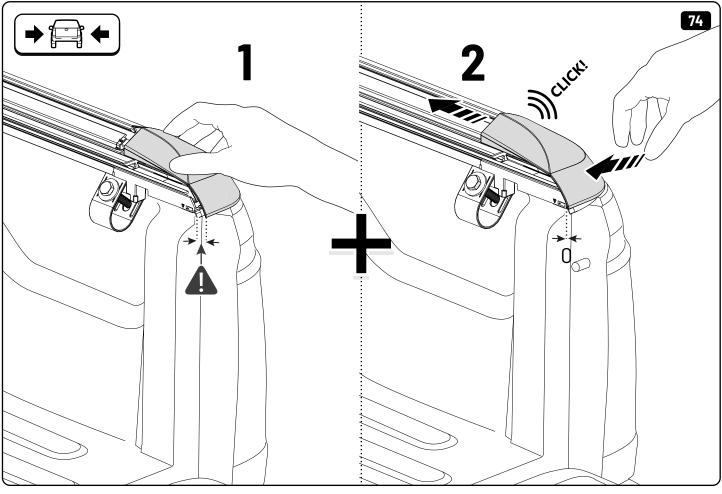

| EVOE Installation checklist       |       |         |
|-----------------------------------|-------|---------|
| Steps                             | Page  | Done by |
| Mounting rubber cross             | 8     |         |
| Mounting gliding rail in canister | 15    |         |
| Holes for drain                   | 23-25 |         |
| Width + Cross measurement         | 35    |         |
| Tightening the clamp screw        | 37    |         |
| Mounting drain                    | 46    |         |