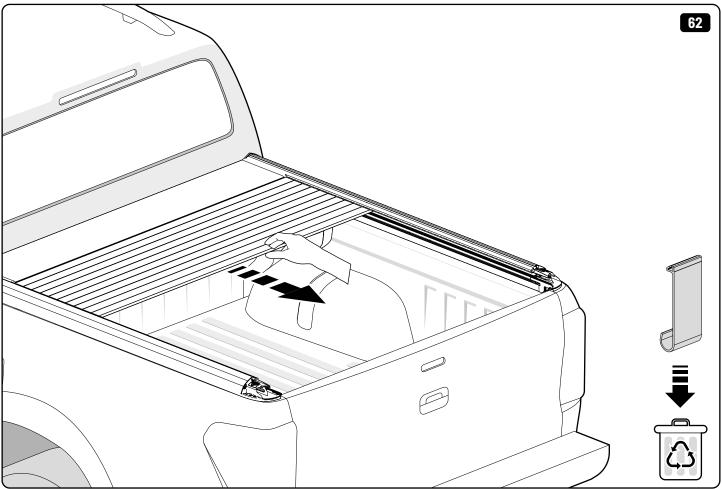

| EVOE Installation checklist       |       |         |
|-----------------------------------|-------|---------|
| Steps                             | Page  | Done by |
| Mounting rubber cross             | 8     |         |
| Mounting gliding rail in canister | 15    |         |
| Holes for drain                   | 23-25 |         |
| Width + Cross measurement         | 35    |         |
| Tightening the clamp screw        | 37    |         |
| Mounting drain                    | 46    |         |