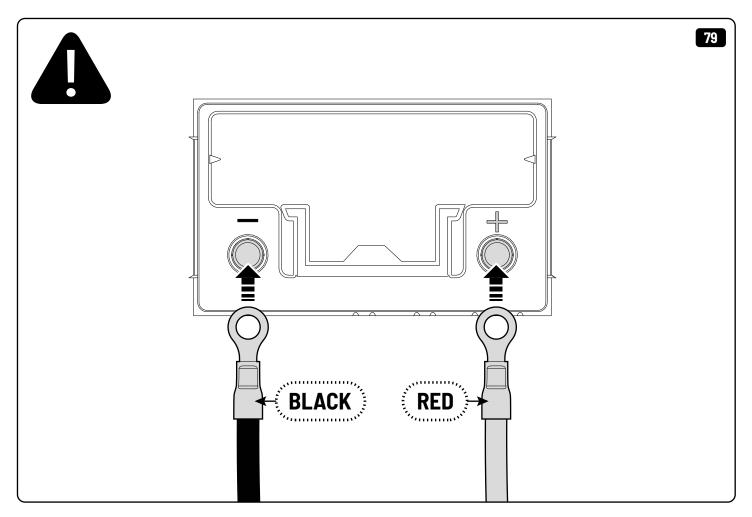

## **MOUNTAIN TOP® EVOe**

Installation manual

880 001 / Issue 03 03/51

**WARNING:** This product contains a coin/button cell battery inside the Remote FOB used to operate the roll cover. Keep batteries out of reach of children. Swallowing may lead to serious injury or death in as little as 2 hours due to internal burns.

This product has been designed so that the coin/button cell battery is not accessible to young children as the battery compartment cover is secured with a screw or mechanical fastener.

Always ensure the Remote FOB compartment is secured before use.

If swallowed or placed inside any other part of the body, immediately call the 24-hour Poisons Information Centre on 13 11 26 (in Australia) or 24-hour National Poisons Centre on 0800 764 766 (in New Zealand) for fast, expert advice. Dispose of used batteries immediately.