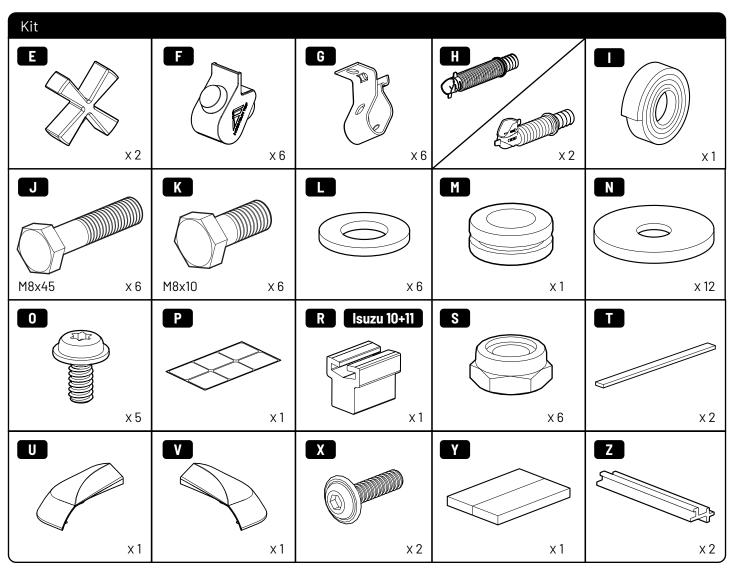

## **MOUNTAIN TOP® EVOe**

Installation manual















880 001 / Issue 03 03/51





**WARNING:** This product contains a coin/button cell battery inside the Remote FOB used to operate the roll cover. Keep batteries out of reach of children. Swallowing may lead to serious injury or death in as little as 2 hours due to internal burns.

This product has been designed so that the coin/button cell battery is not accessible to young children as the battery compartment cover is secured with a screw or mechanical fastener.

Always ensure the Remote FOB compartment is secured before use.



If swallowed or placed inside any other part of the body, immediately call the 24-hour Poisons Information Centre on 13 11 26 (in Australia) or 24-hour National Poisons Centre on 0800 764 766 (in New Zealand) for fast, expert advice. Dispose of used batte