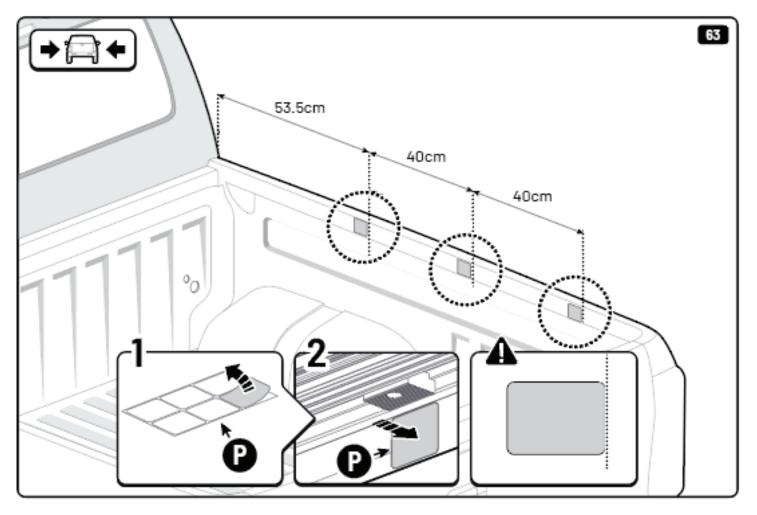

| EVOE Installation checklist       |       |         |
|-----------------------------------|-------|---------|
| Steps                             | Page  | Done by |
| Mounting rubber cross             | 8     |         |
| Mounting gliding rail in canister | 15    |         |
| Holes for drain                   | 23-25 |         |
| Width + Cross measurement         | 35    |         |
| Tightening the clamp screw        | 37    |         |
| Mounting drain                    | 46    |         |