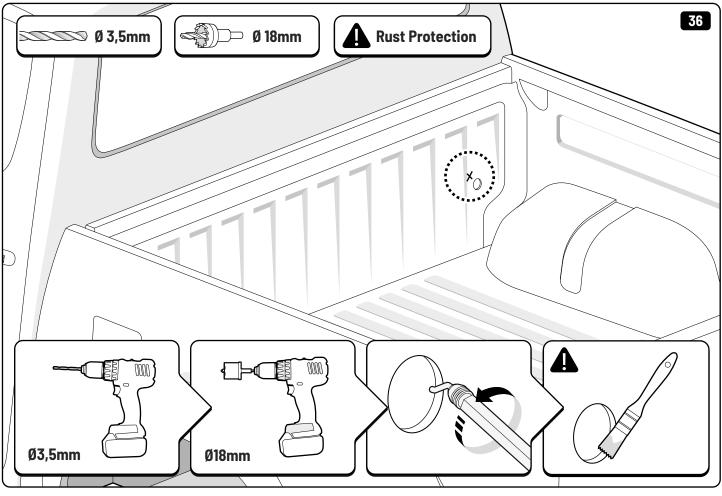

| EVOE Installation checklist       |       |         |
|-----------------------------------|-------|---------|
| Steps                             | Page  | Done by |
| Mounting rubber cross             | 8     |         |
| Mounting gliding rail in canister | 15    |         |
| Holes for drain                   | 23-25 |         |
| Width + Cross measurement         | 35    |         |
| Tightening the clamp screw        | 37    |         |
| Mounting drain                    | 46    |         |