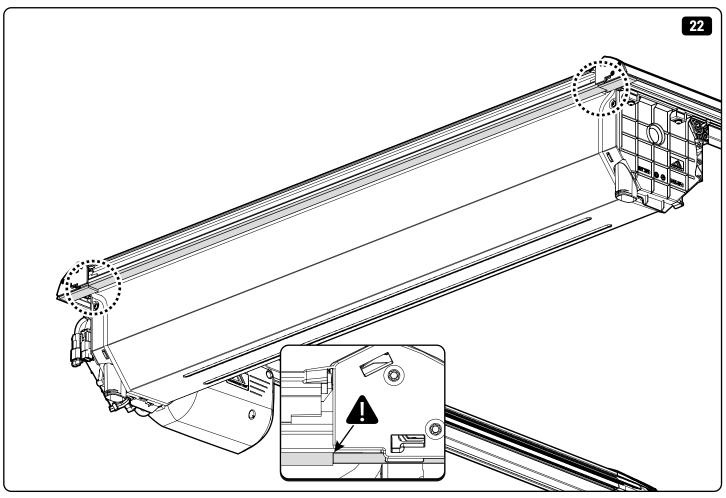

| EVOE Installation checklist       |       |         |
|-----------------------------------|-------|---------|
| Steps                             | Page  | Done by |
| Mounting rubber cross             | 8     |         |
| Mounting gliding rail in canister | 15    |         |
| Holes for drain                   | 23-25 |         |
| Width + Cross measurement         | 35    |         |
| Tightening the clamp screw        | 37    |         |
| Mounting drain                    | 46    |         |