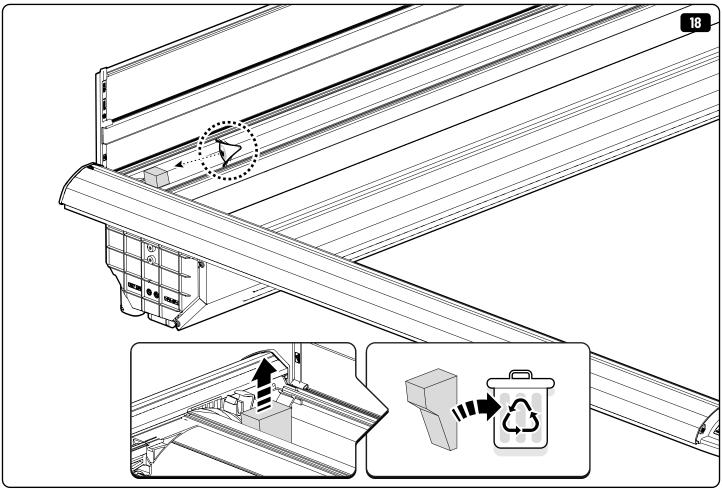

| EVOE Installation checklist       |       |         |
|-----------------------------------|-------|---------|
| Steps                             | Page  | Done by |
| Mounting rubber cross             | 8     |         |
| Mounting gliding rail in canister | 15    |         |
| Holes for drain                   | 23-25 |         |
| Width + Cross measurement         | 35    |         |
| Tightening the clamp screw        | 37    |         |
| Mounting drain                    | 46    |         |