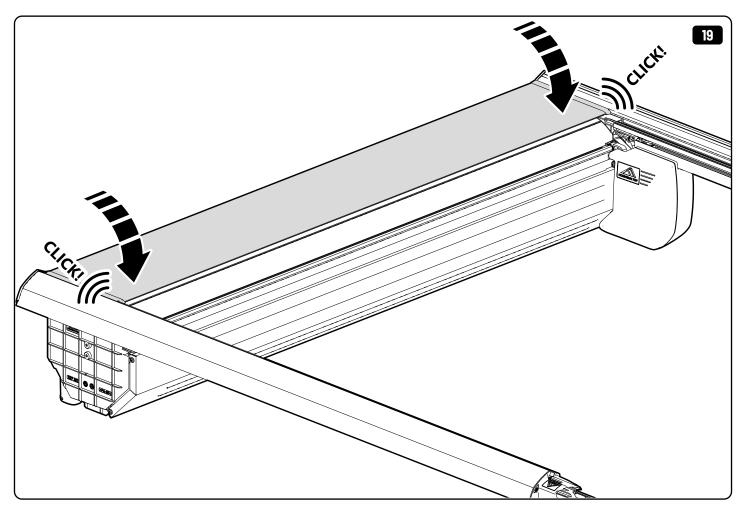

| EVOE Installation checklist       |       |         |
|-----------------------------------|-------|---------|
| Steps                             | Page  | Done by |
| Mounting rubber cross             | 8     |         |
| Mounting gliding rail in canister | 15    |         |
| Holes for drain                   | 23-25 |         |
| Width + Cross measurement         | 35    |         |
| Tightening the clamp screw        | 37    |         |
| Mounting drain                    | 46    |         |