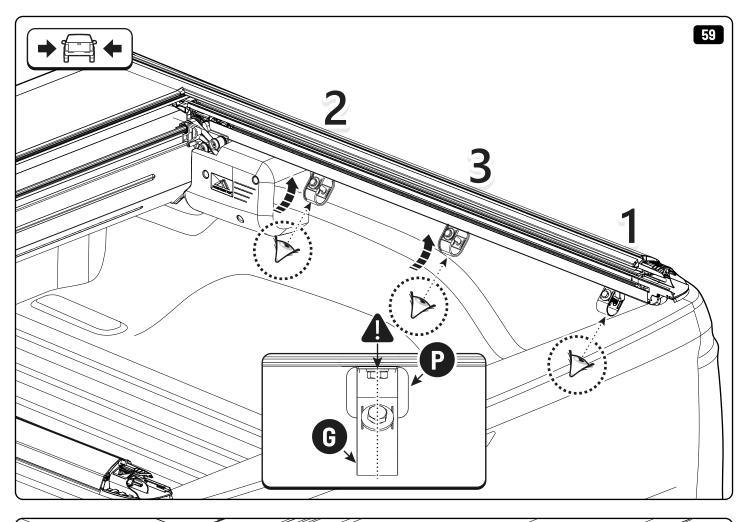

| EVOE Installation checklist       |       |         |
|-----------------------------------|-------|---------|
| Steps                             | Page  | Done by |
| Mounting rubber cross             | 8     |         |
| Mounting gliding rail in canister | 15    |         |
| Holes for drain                   | 23-25 |         |
| Width + Cross measurement         | 35    |         |
| Tightening the clamp screw        | 37    |         |
| Mounting drain                    | 46    |         |