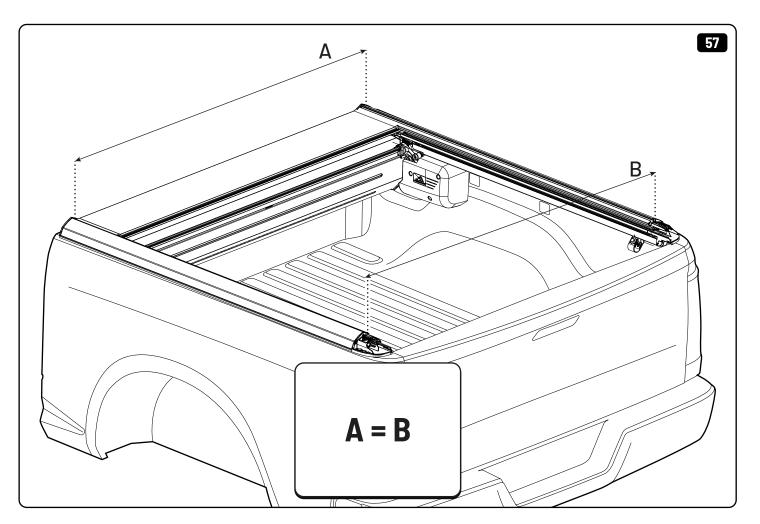

| EVOE Installation checklist       |       |         |
|-----------------------------------|-------|---------|
| Steps                             | Page  | Done by |
| Mounting rubber cross             | 8     |         |
| Mounting gliding rail in canister | 15    |         |
| Holes for drain                   | 23-25 |         |
| Width + Cross measurement         | 35    |         |
| Tightening the clamp screw        | 37    |         |
| Mounting drain                    | 46    |         |