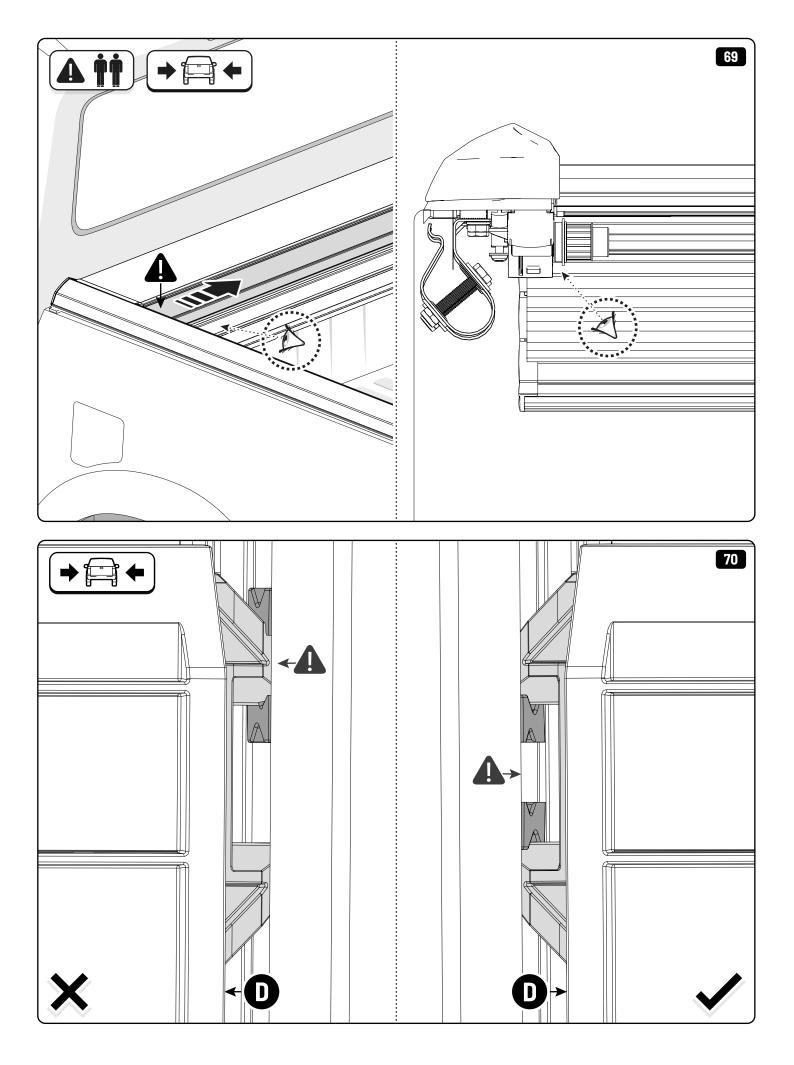

| EVOE Installation checklist       |       |         |
|-----------------------------------|-------|---------|
| Steps                             | Page  | Done by |
| Mounting rubber cross             | 8     |         |
| Mounting gliding rail in canister | 15    |         |
| Holes for drain                   | 23-25 |         |
| Width + Cross measurement         | 35    |         |
| Tightening the clamp screw        | 37    |         |
| Mounting drain                    | 46    |         |