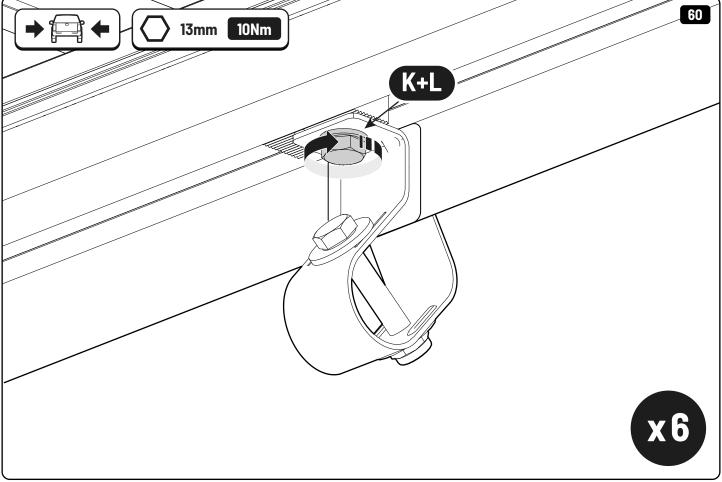

| EVOE Installation checklist       |       |         |
|-----------------------------------|-------|---------|
| Steps                             | Page  | Done by |
| Mounting rubber cross             | 8     |         |
| Mounting gliding rail in canister | 15    |         |
| Holes for drain                   | 23-25 |         |
| Width + Cross measurement         | 35    |         |
| Tightening the clamp screw        | 37    |         |
| Mounting drain                    | 46    |         |