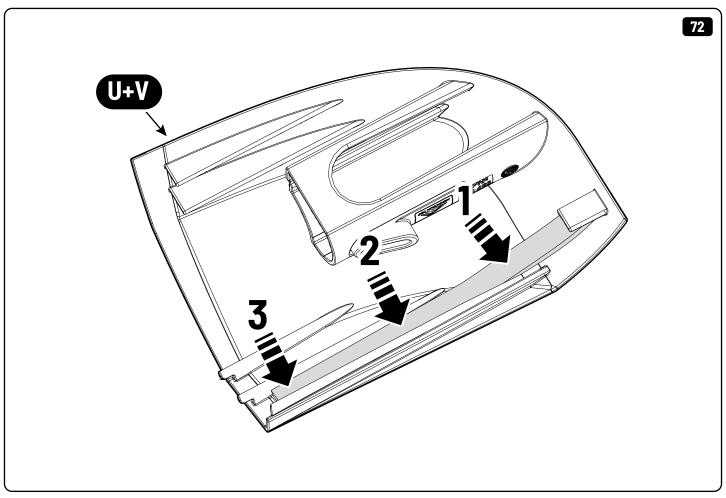

and death. Severe burns can occur within 2 hours of ingestion. Seek medical attention immediately.



**IEC** 





880 001 / Issue 03 05/51







880 001 / Issue 03 07/51









880 001 / Issue 03 09/51









880 001 / Issue 03 11/51







880 001 / Issue 03 13/51









880 001 / Issue 03 15/51









880 001 / Issue 03 17/51









880 001 / Issue 03 19/51







880 001 / Issue 03 21/51









880 001 / Issue 03 23/51









880 001 / Issue 03 25/51





880 001 / Issue 03 26/51





880 001 / Issue 03 27/51





880 001 / Issue 03 28/51





880 001 / Issue 03 29/51









880 001 / Issue 03 31/51









880 001 / Issue 03 33/51









880 001 / Issue 03 35/51









880 001 / Issue 03 37/51









880 001 / Issue 03 39/51







880 001 / Issue 03 41/51









880 001 / Issue 03 43/51





880 001 / Issue 03 45/51







880 001 / Issue 03 47/51





| EVOE Installation checklist       |       |         |
|-----------------------------------|-------|---------|
| Steps                             | Page  | Done by |
| Mounting rubber cross             | 8     |         |
| Mounting gliding rail in canister | 15    |         |
| Holes for drain                   | 23-25 |         |
| Width + Cross measurement         | 35    |         |
| Tightening the clamp screw        | 37    |         |
| Mounting drain                    | 46    |         |

880 001 / Issue 03 49/51



| Customer Service | +45 4810 2950 (08:00 - 16:00 CET)                |
|------------------|--------------------------------------------------|
| Support          | info