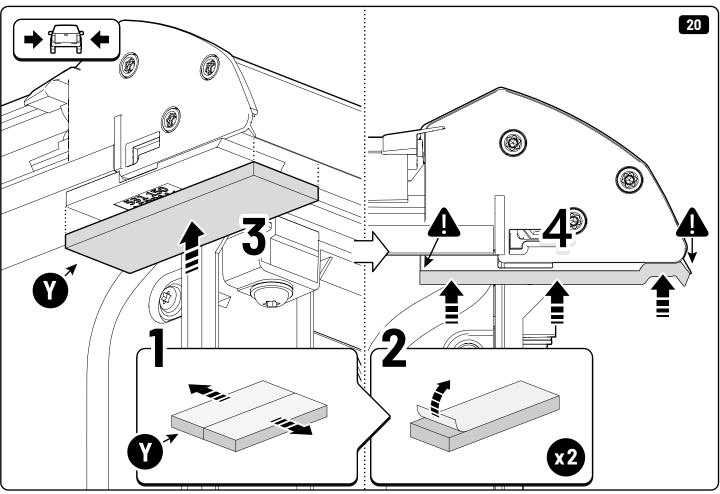

| EVOE Installation checklist       |       |         |
|-----------------------------------|-------|---------|
| Steps                             | Page  | Done by |
| Mounting rubber cross             | 8     |         |
| Mounting gliding rail in canister | 15    |         |
| Holes for drain                   | 23-25 |         |
| Width + Cross measurement         | 35    |         |
| Tightening the clamp screw        | 37    |         |
| Mounting drain                    | 46    |         |