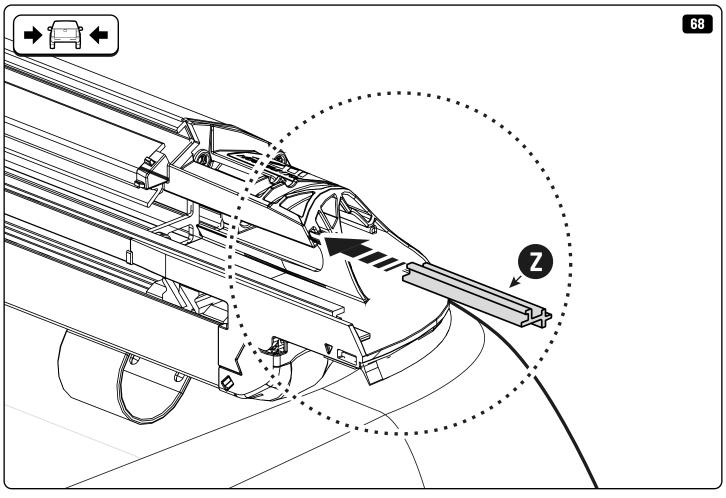

| EVOE Installation checklist       |       |         |
|-----------------------------------|-------|---------|
| Steps                             | Page  | Done by |
| Mounting rubber cross             | 8     |         |
| Mounting gliding rail in canister | 15    |         |
| Holes for drain                   | 23-25 |         |
| Width + Cross measurement         | 35    |         |
| Tightening the clamp screw        | 37    |         |
| Mounting drain                    | 46    |         |