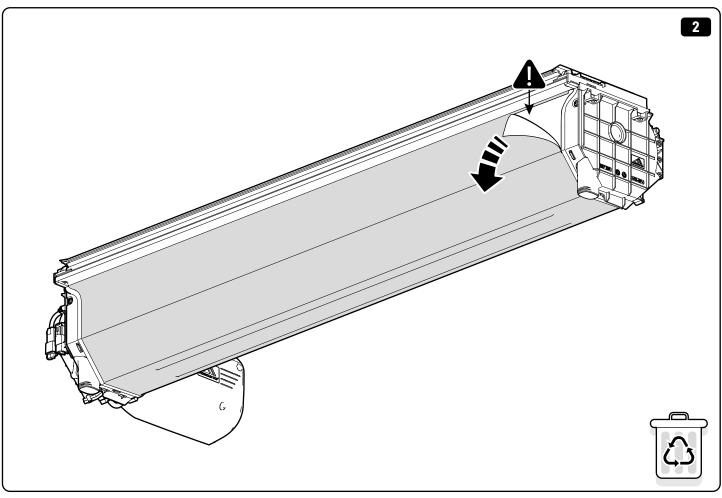

| EVOE Installation checklist       |       |         |
|-----------------------------------|-------|---------|
| Steps                             | Page  | Done by |
| Mounting rubber cross             | 8     |         |
| Mounting gliding rail in canister | 15    |         |
| Holes for drain                   | 23-25 |         |
| Width + Cross measurement         | 35    |         |
| Tightening the clamp screw        | 37    |         |
| Mounting drain                    | 46    |         |