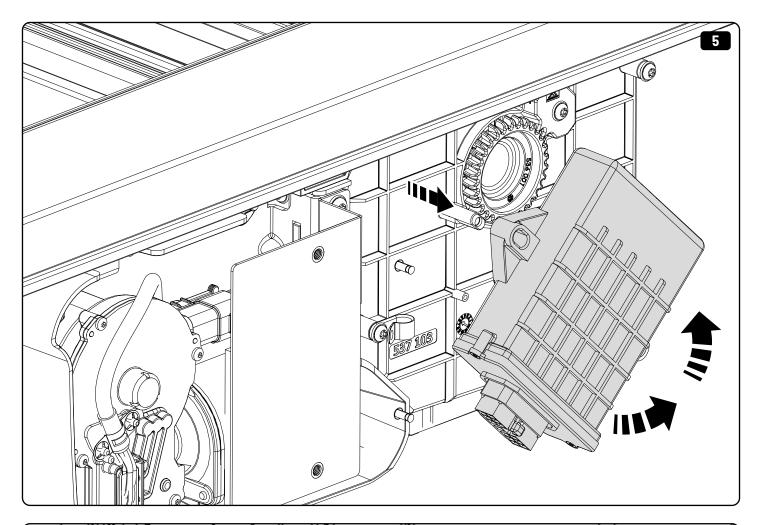

the Remote FOB compartment is secured before use.



If swallowed or placed inside any other part of the body, immediately call the 24-hour Poisons Information Centre on 13 11 26 (in Australia) or 24-hour National Poisons Centre on 0800 764 766 (in New Zealand) for fast, expert advice. Dispose of used batteries immediately.

Please ensure this notice is kept with the Owner's Manual provided by your installer. For further information please visit <a href="https://www.mountaintop.com.au">www.mountaintop.com.au</a>

## 

KEEP OUT OF REACH OF CHILDREN Swallowing can lead to chemical burns, perforation of soft tissue, and death. Severe burns can occur within 2 hours of ingestion. Seek medical attention immediately.



**IEC** 





880 001 / Issue 03 05/51







880 001 / Issue 03 07/51









880 001 / Issue 03 09/51









880 001 / Issue 03 11/51







880 001 / Issue 03 13/51









880 001 / Issue 03 15/51









880 001 / Issue 03 17/51









880 001 / Issue 03 19/51







880 001 / Issue 03 21/51









880 001 / Issue 03 23/51









880 001 / Issue 03 25/51





880 001 / Issue 03 26/51





880 001 / Issue 03 27/51





880 001 / Issue 03 28/51





880 001 / Issue 03 29/51









880 001 / Issue 03 31/51









880 001 / Issue 03 33/51









880 001 / Issue 03 35/51









880 001 / Issue 03 37/51









880 001 / Issue 03 39/51







880 001 / Issue 03 41/51









880 001 / Issue 03 43/51





880 001 / Issue 03 45/51







880 001 / Issue 03 47/51





| EVOE Installation checklist       |       |         |
|-----------------------