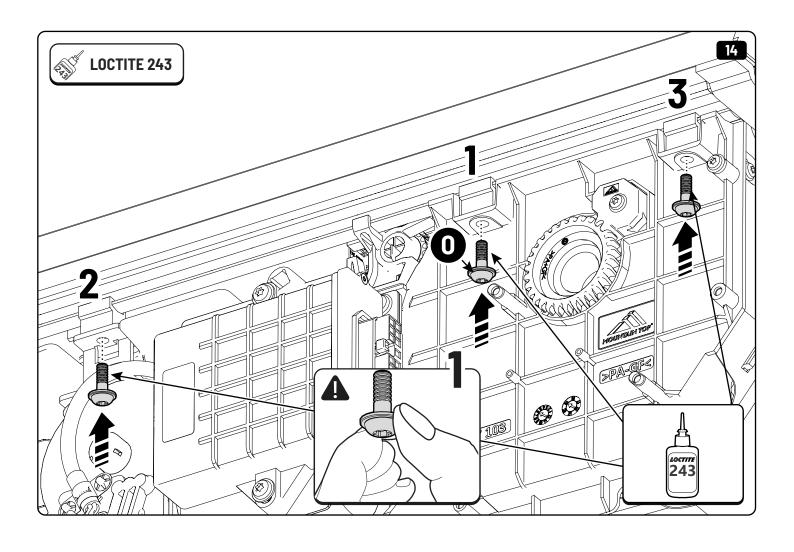

| EVOE Installation checklist       |       |         |
|-----------------------------------|-------|---------|
| Steps                             | Page  | Done by |
| Mounting rubber cross             | 8     |         |
| Mounting gliding rail in canister | 15    |         |
| Holes for drain                   | 23-25 |         |
| Width + Cross measurement         | 35    |         |
| Tightening the clamp screw        | 37    |         |
| Mounting drain                    | 46    |         |