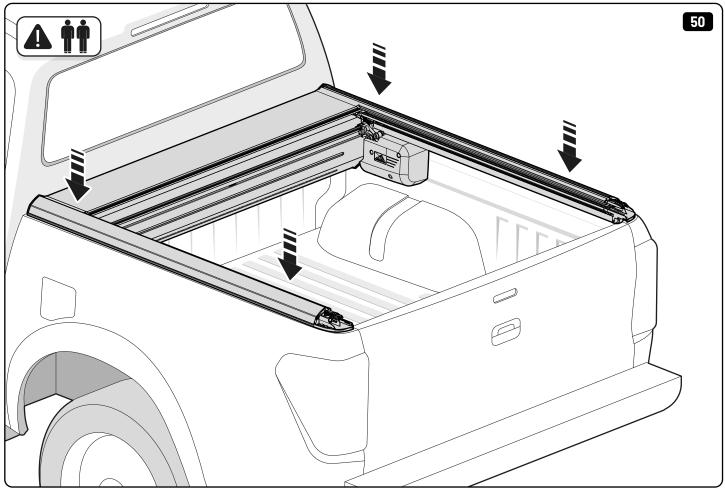

| EVOE Installation checklist       |       |         |
|-----------------------------------|-------|---------|
| Steps                             | Page  | Done by |
| Mounting rubber cross             | 8     |         |
| Mounting gliding rail in canister | 15    |         |
| Holes for drain                   | 23-25 |         |
| Width + Cross measurement         | 35    |         |
| Tightening the clamp screw        | 37    |         |
| Mounting drain                    | 46    |         |