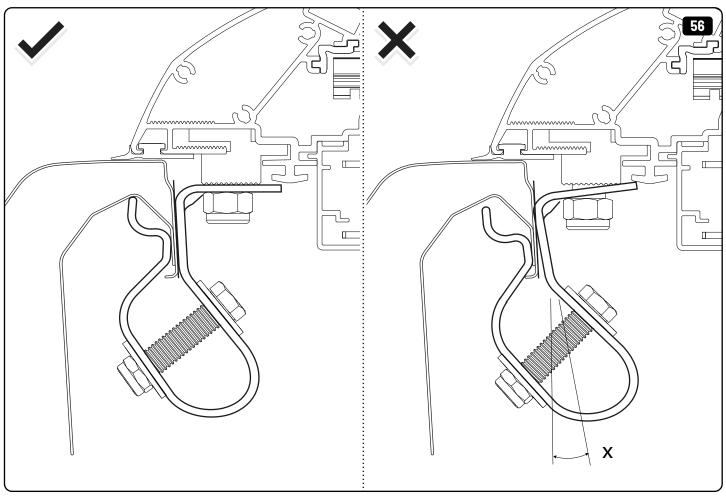

| EVOE Installation checklist       |       |         |
|-----------------------------------|-------|---------|
| Steps                             | Page  | Done by |
| Mounting rubber cross             | 8     |         |
| Mounting gliding rail in canister | 15    |         |
| Holes for drain                   | 23-25 |         |
| Width + Cross measurement         | 35    |         |
| Tightening the clamp screw        | 37    |         |
| Mounting drain                    | 46    |         |