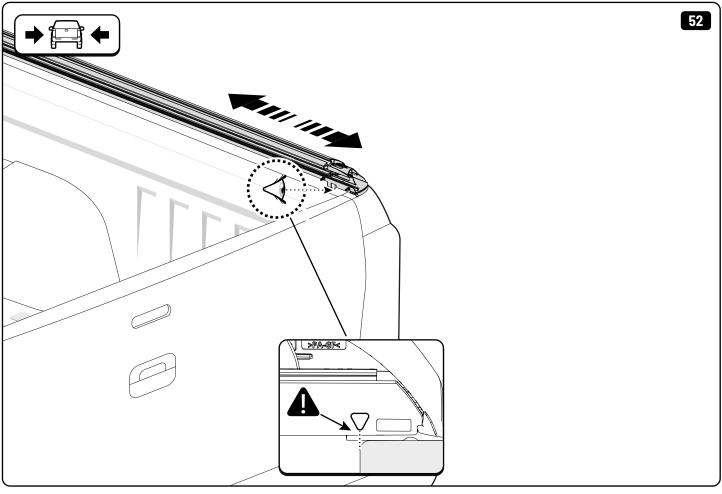

| EVOE Installation checklist       |       |         |
|-----------------------------------|-------|---------|
| Steps                             | Page  | Done by |
| Mounting rubber cross             | 8     |         |
| Mounting gliding rail in canister | 15    |         |
| Holes for drain                   | 23-25 |         |
| Width + Cross measurement         | 35    |         |
| Tightening the clamp screw        | 37    |         |
| Mounting drain                    | 46    |         |