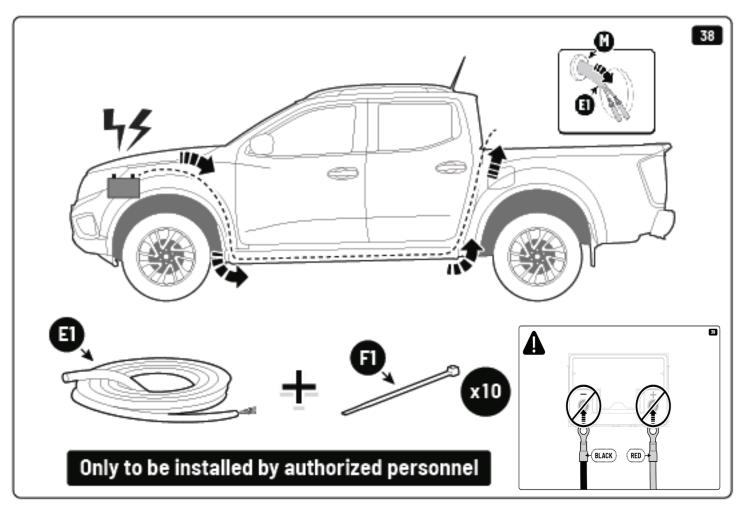

| EVOE Installation checklist       |       |         |
|-----------------------------------|-------|---------|
| Steps                             | Page  | Done by |
| Mounting rubber cross             | 8     |         |
| Mounting gliding rail in canister | 15    |         |
| Holes for drain                   | 23-25 |         |
| Width + Cross measurement         | 35    |         |
| Tightening the clamp screw        | 37    |         |
| Mounting drain                    | 46    |         |