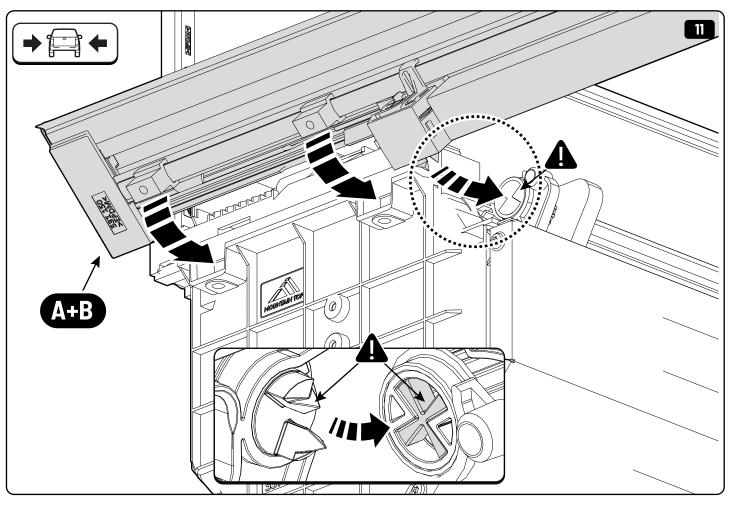

| EVOE Installation checklist       |       |         |
|-----------------------------------|-------|---------|
| Steps                             | Page  | Done by |
| Mounting rubber cross             | 8     |         |
| Mounting gliding rail in canister | 15    |         |
| Holes for drain                   | 23-25 |         |
| Width + Cross measurement         | 35    |         |
| Tightening the clamp screw        | 37    |         |
| Mounting drain                    | 46    |         |