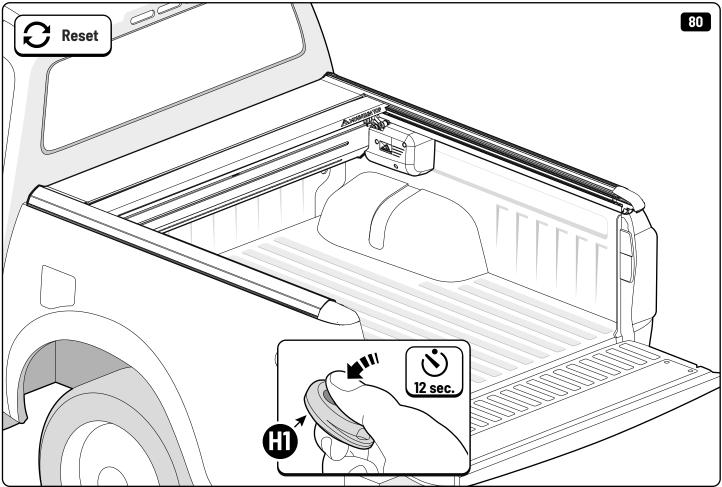

| EVOE Installation checklist       |       |         |
|-----------------------------------|-------|---------|
| Steps                             | Page  | Done by |
| Mounting rubber cross             | 8     |         |
| Mounting gliding rail in canister | 15    |         |
| Holes for drain                   | 23-25 |         |
| Width + Cross measurement         | 35    |         |
| Tightening the clamp screw        | 37    |         |
| Mounting drain                    | 46    |         |