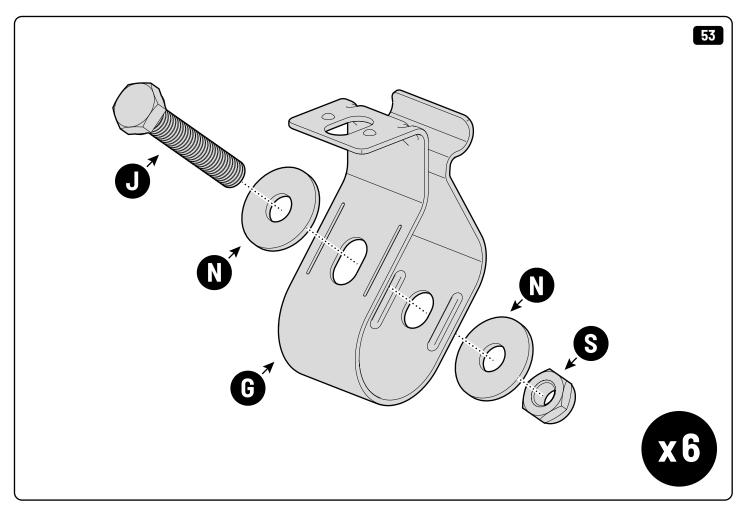

| EVOE Installation checklist       |       |         |
|-----------------------------------|-------|---------|
| Steps                             | Page  | Done by |
| Mounting rubber cross             | 8     |         |
| Mounting gliding rail in canister | 15    |         |
| Holes for drain                   | 23-25 |         |
| Width + Cross measurement         | 35    |         |
| Tightening the clamp screw        | 37    |         |
| Mounting drain                    | 46    |         |